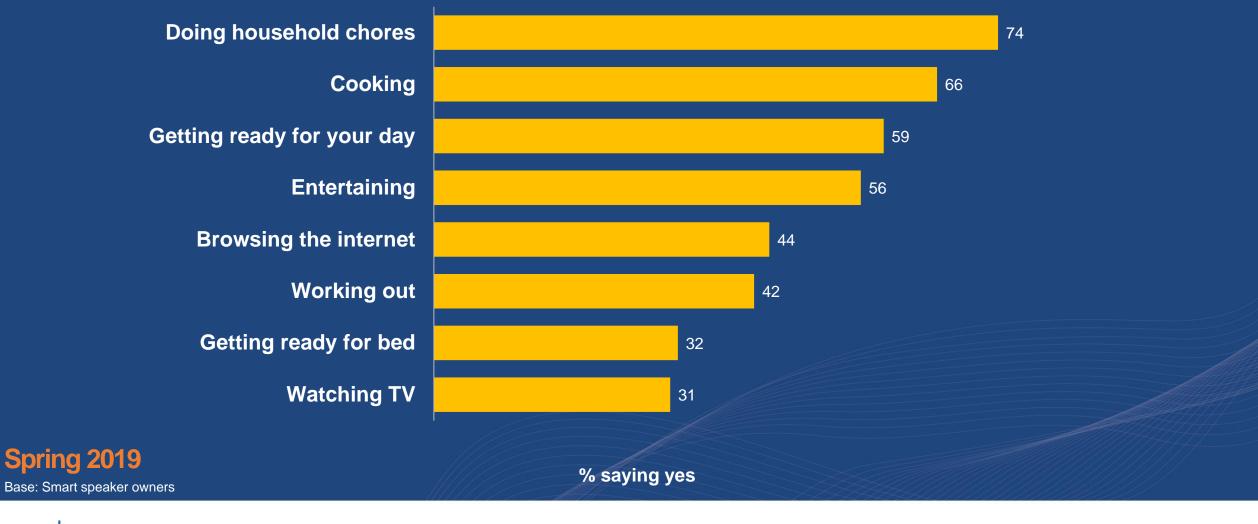

# Number of Smart Speakers in U.S. households grows by 78% in one year









#### Type of smart speaker owned (with screens vs. without screens):



#### **Spring 2019**







# % who expressed interest in owning a video smart speaker such as the Amazon Echo Show or Google Home Hub:



**Spring 2019** 







# % agreeing with statements about smart speakers (Own a video smart speaker)

The screen on your smart speaker has 66 made it easier to discover new content Having a screen on your smart 66 speaker makes it easier to use **Spring 2019** % agreeing Base: Own a smart speaker with a video screen







## How do you discover new skills or actions for your smart speaker?

















# Smart Speaker Usage







# In a typical week, do you ever use your smart speaker while...









# Top ten weekly smart speaker requests:









### % who agree: "You are listening to more audio since getting a smart speaker"



#### **Spring 2019**







### % who use smart speaker to control household devices in past week:



#### **Spring 2019**







Those who used smart speaker to control household devices in the past week use an average of:



Spring 2019







55% expressed interest in having a feature that would allow their smart speaker to call 911 if multiple smoke alarms went off in the home

**Spring 2019** 







240/o expressed interest in having a smart speaker feature that would recommend mental health resources if it detects they are feeling depressed or suicidal

**Spring 2019** 







# 58% worry that hackers could be using their smart speaker to get