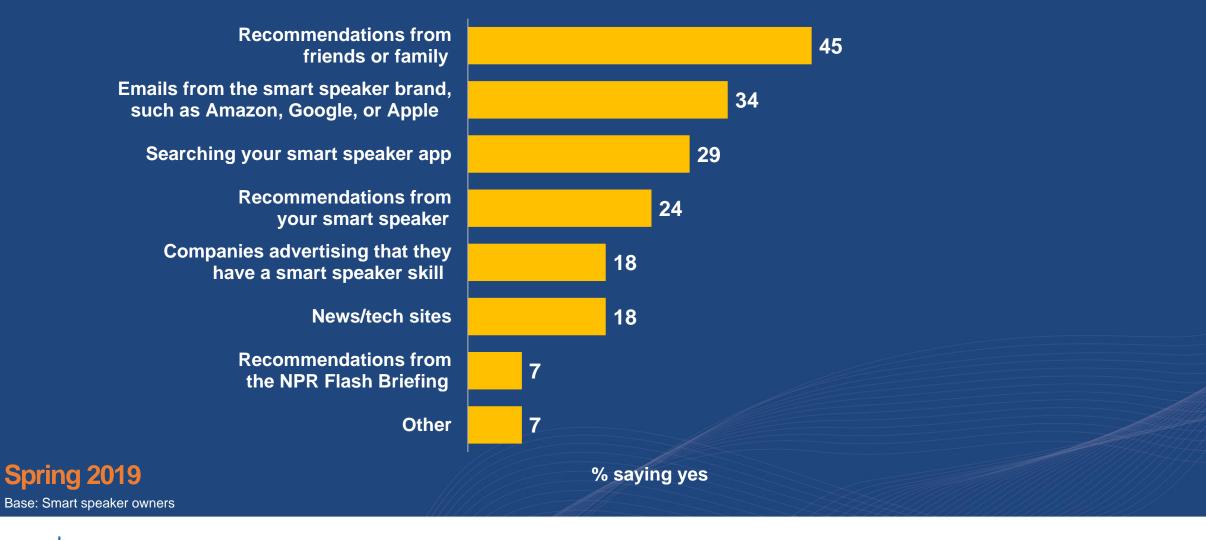

owners in 2018

Google Home is a trademark of Google Inc.







# How many smart speakers do you own?









# Number of Smart Speakers in U.S. households grows by 78% in one year









#### Type of smart speaker owned (with screens vs. without screens):



#### **Spring 2019**







# % who expressed interest in owning a video smart speaker such as the Amazon Echo Show or Google Home Hub:



**Spring 2019** 







# % agreeing with statements about smart speakers (Own a video smart speaker)

The screen on your smart speaker has 66 made it easier to discover new content Having a screen on your smart 66 speaker makes it easier to use **Spring 2019** % agreeing Base: Own a smart speaker with a video screen







## How do you discover new skills or actions for your smart speaker?

















# Smart Speaker Usage







# In a typical week, do you ever use your smart speaker while...









# Top ten weekly smart speaker requests:









### % who agree: "You are listening to more audio since getting a smart speaker"



#### **Spring 2019**







### % who use smart speaker to control household devices in past week:



#### **Spring 2019**







Those who used smart speaker to control household devices in the past week use an average of:



Spring 2019







55% expressed interest in having a feature that would allow their smart speaker to call 911 if multiple smoke alarms went off in the home

**Spring 2019** 







240/o expressed interest in having a smart speaker feature that would recommend mental health resources if it detects they are feeling dep