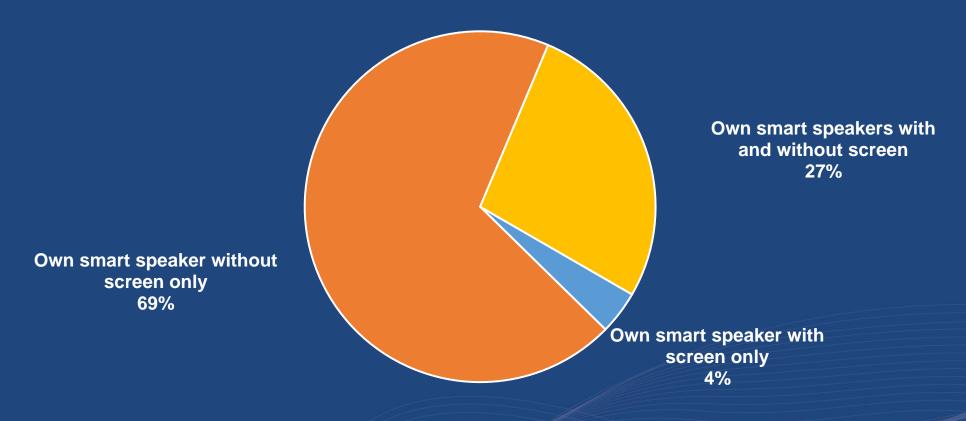

d 12/26/2018 12/30/2018
  - Tracking from previous telephone study in Winter 2017
- National online survey of adults age 18 and older
  - Conducted 5/6/2019 5/14/2019
  - 812 respondents own a smart speaker; 829 respondents do not own a smart speaker
  - Tracking from previous online studies from Spring 2017 and Spring 2018
- Ethnographic interviews in Los Angeles, St Louis, and Richmond, VA
  - Conducted in May June, 2019









210/0 of Americans
18+ own a Smart Speaker,
or around 53 million people

14 million new smart speaker owners in 2018

Google Home is a trademark of Google Inc.







# How many smart speakers do you own?









# Number of Smart Speakers in U.S. households grows by 78% in one year









#### Type of smart speaker owned (with screens vs. without screens):



#### **Spring 2019**







# % who expressed interest in owning a video smart speaker such as the Amazon Echo Show or Google Home Hub:



**Spring 2019** 







# % agreeing with statements about smart speakers (Own a video smart speaker)

The screen on your smart speaker has 66 made it easier to discover new content Having a screen on your smart 66 speaker makes it easier to use **Spring 2019** % agreeing Base: Own a smart speaker with a video screen







## How do you discover new skills or actions for your smart speaker?

















# Smart Speaker Usage







# In a typical week, do you ever use your smart speaker while...









# Top ten weekly smart speaker requests:









### % who agree: "You are listening to more audio since getting a smart speaker"



#### **Spr