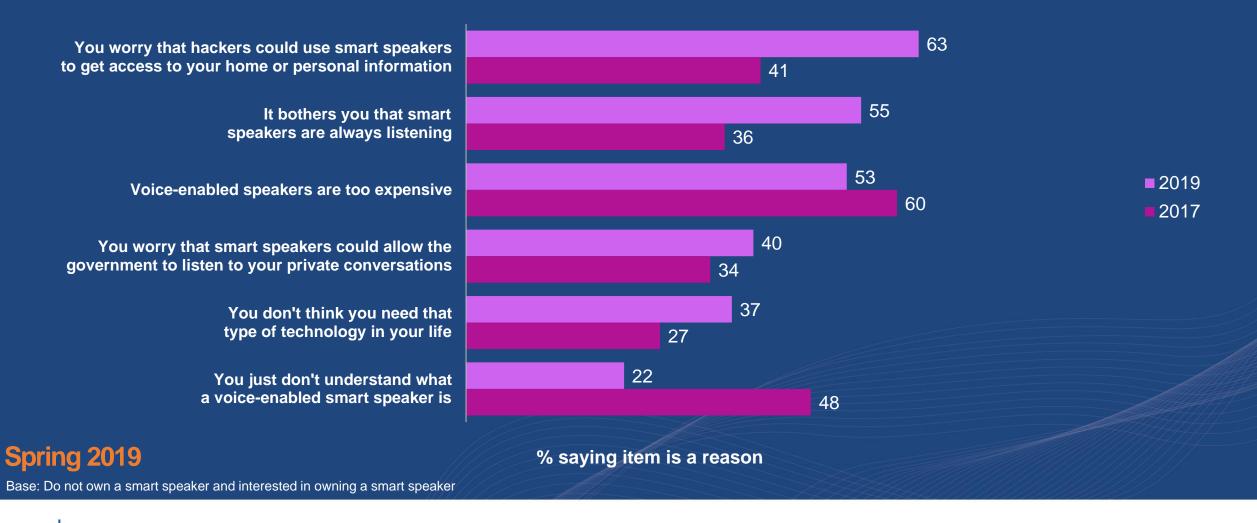

# Reasons for not owning a smart speaker

# Is this reason why you do not currently own a smart speaker?

(Do not own a smart speaker and interested in owning a smart speaker)