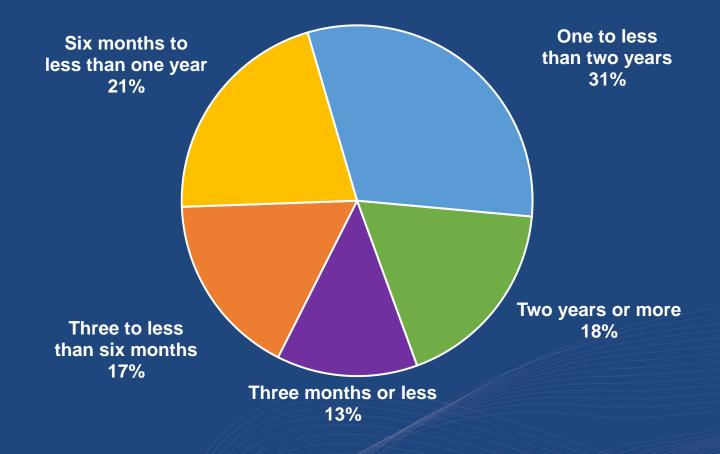

own a smart speaker

31%

Among those that do not own a smart speaker and use voice commands on phone

**Spring 2019** 

Base: Do not own a smart speaker







# Reasons for not owning a smart speaker















# Is this reason why you do not currently own a smart speaker?

(Do not own a smart speaker and interested in owning a smart speaker)









#### **Smart speaker owners:**

% agreeing with statements about smart speakers



% saying this is a reason they do not own a smart speaker



**Spring 2019** 















# Think back to the first month you owned a smart speaker. Compared to that first month, are you now using it...?



#### Spring 2019

Base: Had a smart speaker more than one month and gave a response







# How long have you had a smart speaker in your home?



**Spring 2019** 







# Average number of skills used on smart speaker in the past week:

Owned a smart speaker for three months or less: 11.7

Owned a smart speaker for three months to less than six months: 10.2

Owned a smart speaker for six months to less than one year: 9.5

Owned a smart speaker for one year to less than two years: 9.5

Owned a smart speaker for two years or more: 7.0

#### **Spring 2019**







### % who agree: "You wouldn't want to go back to life without your smart speaker"











npr.org/smartaudio