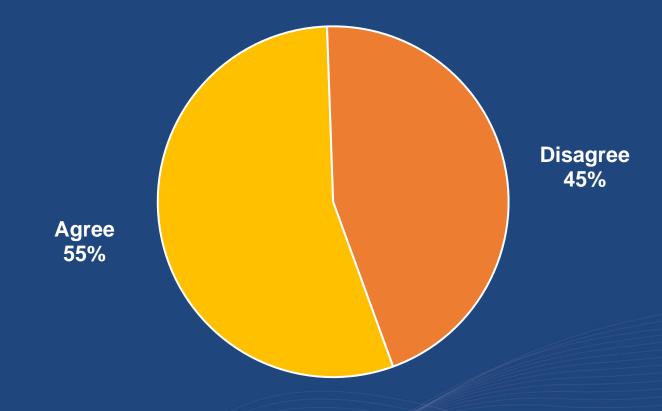

### % who agree: "You are listening to more audio since getting a smart speaker"