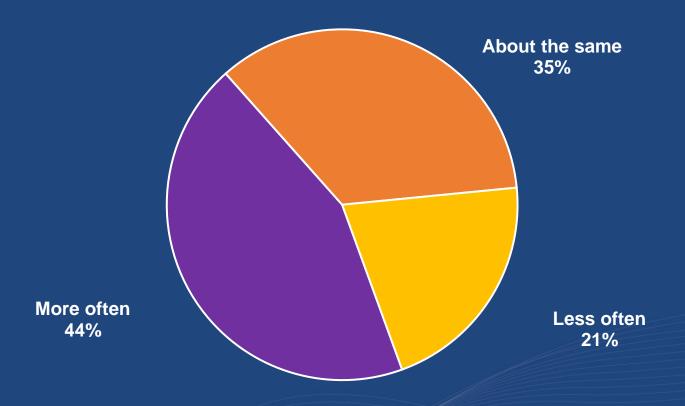

# Think back to the first month you owned a smart speaker. Compared to that first month, are you now using it...?

#### Spring 2019

Base: Had a smart speaker more than one month and gave a response