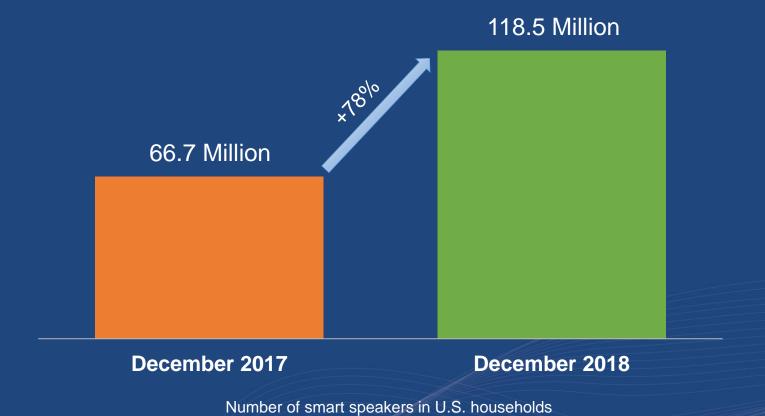

logy

- National telephone survey of 1002 adults age 18 and older
  - Conducted 12/26/2018 12/30/2018
  - Tracking from previous telephone study in Winter 2017
- National online survey of adults age 18 and older
  - Conducted 5/6/2019 5/14/2019
  - 812 respondents own a smart speaker; 829 respondents do not own a smart speaker
  - Tracking from previous online studies from Spring 2017 and Spring 2018
- Ethnographic interviews in Los Angeles, St Louis, and Richmond, VA
  - Conducted in May June, 2019









210/0 of Americans
18+ own a Smart Speaker,
or around 53 million people

14 million new smart speaker owners in 2018

Google Home is a trademark of Google Inc.







# How many smart speakers do you own?









# Number of Smart Speakers in U.S. households grows by 78% in one year









#### Type of smart speaker owned (with screens vs. without screens):



#### **Spring 2019**







# % who expressed interest in owning a video smart speaker such as the Amazon Echo Show or Google Home Hub:



**Spring 2019** 







# % agreeing with statements about smart speakers (Own a video smart speaker)

The screen on your smart speaker has 66 made it easier to discover new content Having a screen on your smart 66 speaker makes it easier to use **Spring 2019** % agreeing Base: Own a smart speaker with a video screen







## How do you discover new skills or actions for your smart speaker?

















# Smart Speaker Usage







# In a typical week, do you ever use your smart speaker while...









# Top ten weekly smart speaker requests:









### % who agree: