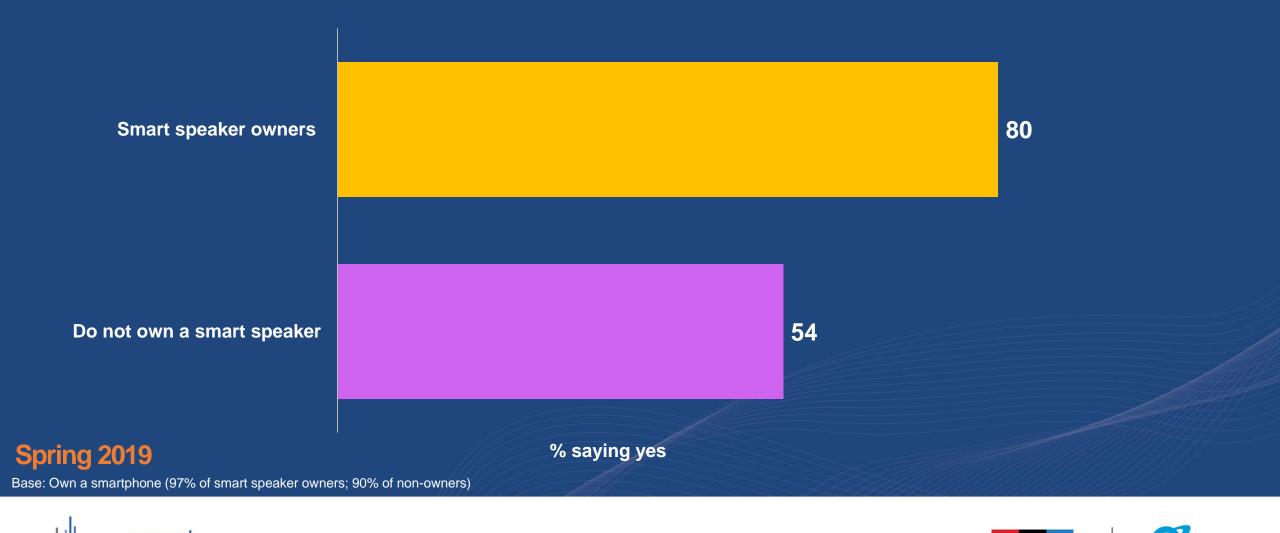

# Do you ever use the voice-operated personal assistant on your smartphone?

# % expressing interest in owning a smart speaker:

20%

Among those that do not own a smart speaker

31%

Among those that do not own a smart speaker and use voice commands on phone

**Spring 2019** 

Base: Do not own a smart speaker