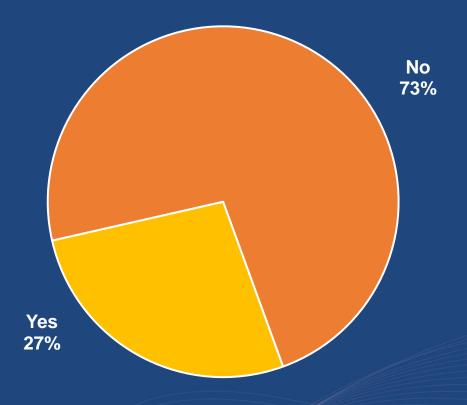

# % who expressed interest in owning a video smart speaker such as the Amazon Echo Show or Google Home Hub:

**Spring 2019** 