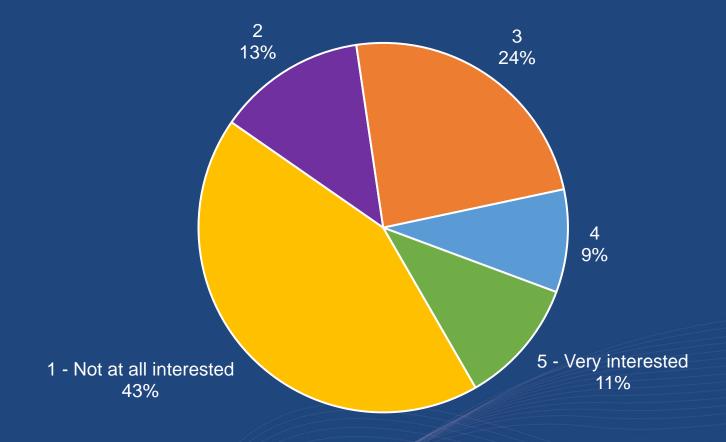

# Interest in owning Smart Speakers

# How interested would you be in owning a smart speaker? (Do not own a smart speaker)

#### **Spring 2019**

Base: Do not own a smart speaker