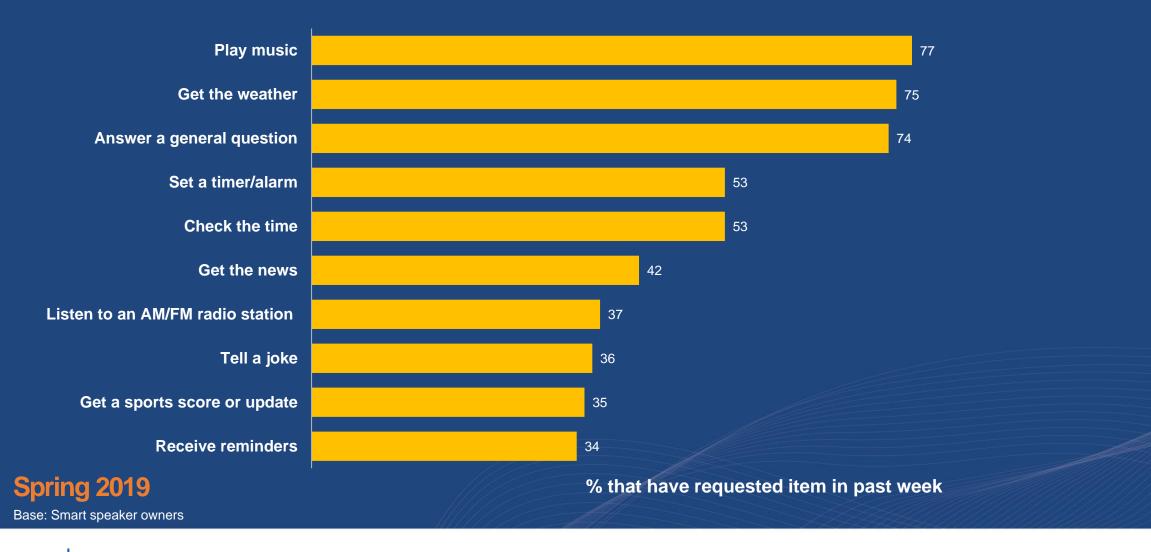

ows by 78% in one year









#### Type of smart speaker owned (with screens vs. without screens):



#### **Spring 2019**







# % who expressed interest in owning a video smart speaker such as the Amazon Echo Show or Google Home Hub:



**Spring 2019** 







# % agreeing with statements about smart speakers (Own a video smart speaker)

The screen on your smart speaker has 66 made it easier to discover new content Having a screen on your smart 66 speaker makes it easier to use **Spring 2019** % agreeing Base: Own a smart speaker with a video screen







## How do you discover new skills or actions for your smart speaker?

















# Smart Speaker Usage







# In a typical week, do you ever use your smart speaker while...









# Top ten weekly smart speaker requests:









### % who agree: "You are listening to more audio since getting a smart speaker"



#### **Spring 2019**







### % who use smart speaker to control household devices in past week:



#### **Spring 2019**







Those who used smart speaker to control household devices in the past week use an average of:



Spring 2019







55% expressed interest in having a feature that would allow their smart speaker to call 911 if multiple smoke alarms went off in the home

**Spring 2019** 







240/o expressed interest in having a smart speaker feature that would recommend mental health resources if it detects they are feeling depressed or suicidal

**Spring 2019** 







# 58% worry that hackers could be using their smart speaker to get access to their home or personal information

**Sp