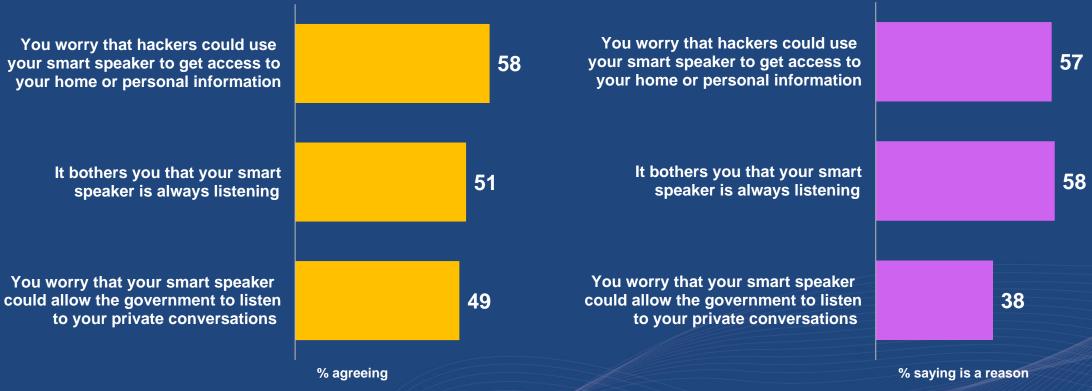

# 58% worry that hackers could be using their smart speaker to get access to their home or personal information

**Spring 2019** 

#### **Smart speaker owners:**

% agreeing with statements about smart speakers

% saying this is a reason they do not own a smart speaker

**Spring 2019** 