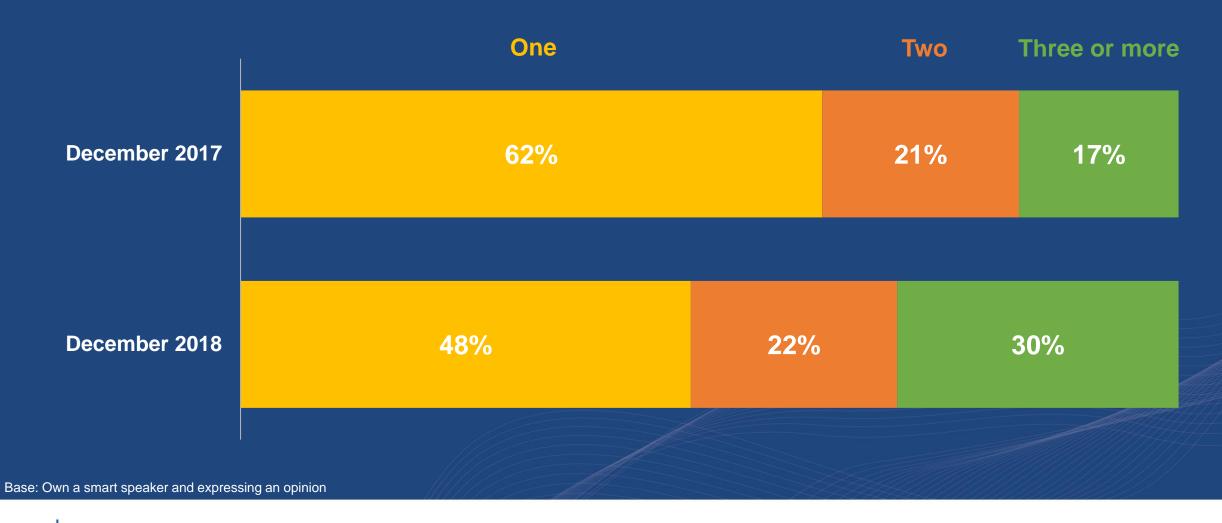

# Methodology

- National telephone survey of 1002 adults age 18 and older
  - Conducted 12/26/2018 12/30/2018
  - Tracking from previous telephone study in Winter 2017
- National online survey of adults age 18 and older
  - Conducted 5/6/2019 5/14/2019
  - 812 respondents own a smart speaker; 829 respondents do not own a smart speaker
  - Tracking from previous online studies from Spring 2017 and Spring 2018
- Ethnographic interviews in Los Angeles, St Louis, and Richmond, VA
  - Conducted in May June, 2019









210/0 of Americans
18+ own a Smart Speaker,
or around 53 million people

14 million new smart speaker owners in 2018

Google Home is a trademark of Google Inc.







# How many smart speakers do you own?









# Number of Smart Speakers in U.S. households grows by 78% in one year









#### Type of smart speaker owned (with screens vs. without screens):



#### **Spring 2019**







# % who expressed interest in owning a video smart speaker such as the Amazon Echo Show or Google Home Hub:



**Spring 2019** 







# % agreeing with statements about smart speakers (Own a video smart speaker)

The screen on your smart speaker has 66 made it easier to discover new content Having a screen on your smart 66 speaker makes it easier to use **Spring 2019** % agreeing Base: Own a smart speaker with a video screen







## How do you discover new skills or actions for your smart speaker?

















# Smart Speaker Usage







# In a typical week, do you ever use your smart speaker whil