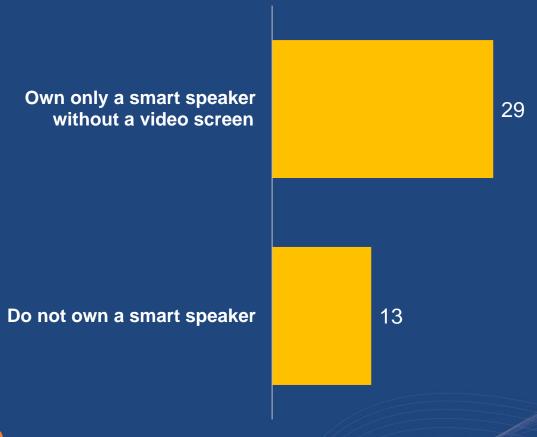

#### Type of smart speaker owned (with screens vs. without screens):

#### **Spring 2019**