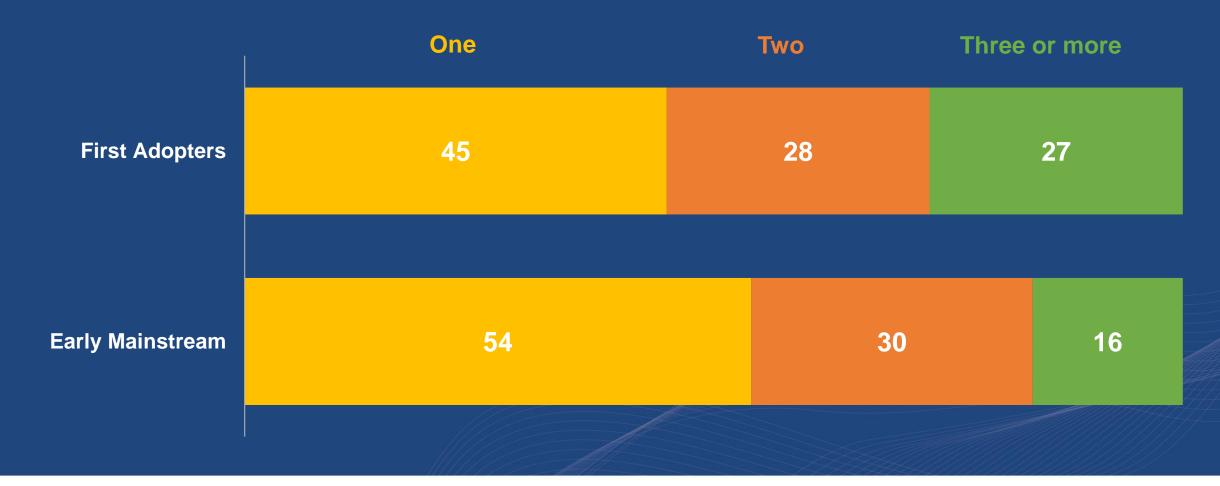

t speaker
  - Tracking from Spring 2017 and Fall/Winter 2017 surveys
  - Approximately 43 million smart speaker owners as of January 20 (up from approximately 17 million in January 2017)
- Qualitative interviews in homes of smart speaker owners
  - All respondents reported owning a smart speaker
  - Each home had someone who listens to news frequently on the smart speaker







### **Smart Speaker Owners: Age**









### **Smart Speaker Owners: Gender**









#### **Smart Speaker Owners: Length of Ownership**



#### **Early Mainstream**

Owned less than one year







# Think back to the first month you owned a smart speaker. Compared to that first month, are you now using it...?









### How do you listen to audio most often?









### How many smart speakers do you own?









# Do you think you will purchase another smart speaker for your household?









#### You want to buy another smart speaker...?









### Do you ever listen to news on your smart speaker?









## Which spoken-word topics or style of programs would you be interested in listening to on your smart speaker?









# In the last week, how much time did you spend listening to news programming on your smart speaker?









#### In the past week, have you requested your smart speaker to...?









#### In the past week, have you requested your smart speaker to...?









#### In the past week, have you requested your smart speaker to...?









#### How often do you listen to podcasts?









# When you listen to podcasts through a mobile device on a smart speaker, ho