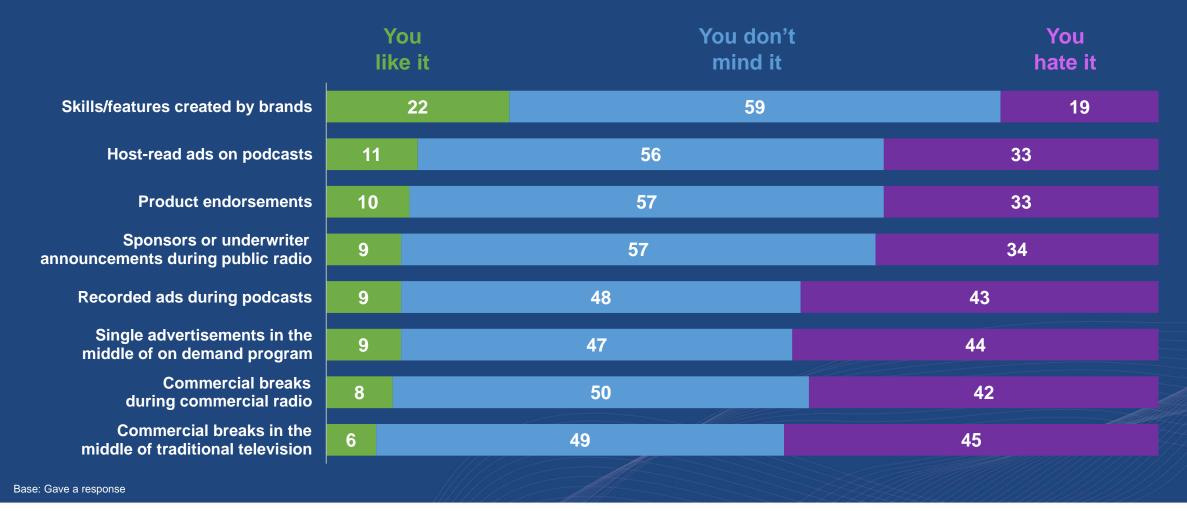

# How would you describe your attitude about the following types of advertisements?