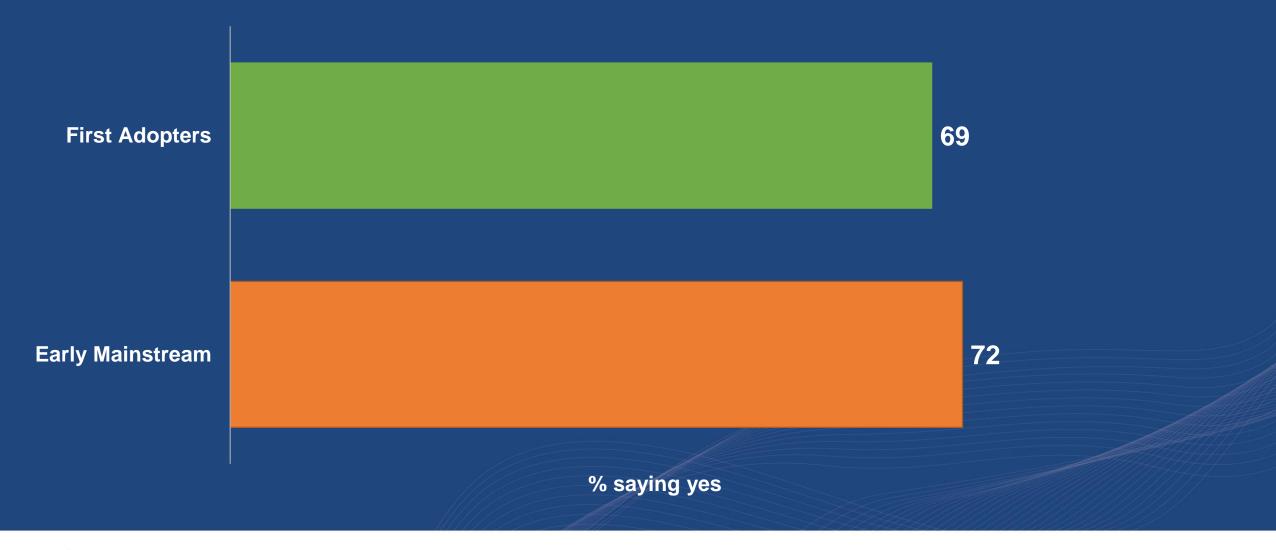

terviews in homes of smart speaker owners
  - All respondents reported owning a smart speaker
  - Each home had someone who listens to news frequently on the smart speaker







### **Smart Speaker Owners: Age**









### **Smart Speaker Owners: Gender**









#### **Smart Speaker Owners: Length of Ownership**



#### **Early Mainstream**

Owned less than one year







# Think back to the first month you owned a smart speaker. Compared to that first month, are you now using it...?









### How do you listen to audio most often?









### How many smart speakers do you own?









# Do you think you will purchase another smart speaker for your household?









#### You want to buy another smart speaker...?









### Do you ever listen to news on your smart speaker?









## Which spoken-word topics or style of programs would you be interested in listening to on your smart speaker?









# In the last week, how much time did you spend listening to news programming on your smart speaker?









#### In the past week, have you requested your smart speaker to...?









#### In the past week, have you requested your smart speaker to...?









#### In the past week, have you requested your smart speaker to...?









#### How often do you listen to podcasts?









# When you listen to podcasts through a mobile device on a smart speaker, how do you listen most often?









### % using smart speaker to...









#### Weekly tasks indexed to total smart speaker owners

(First Adopters)









# Weekly tasks indexed to total smart spea