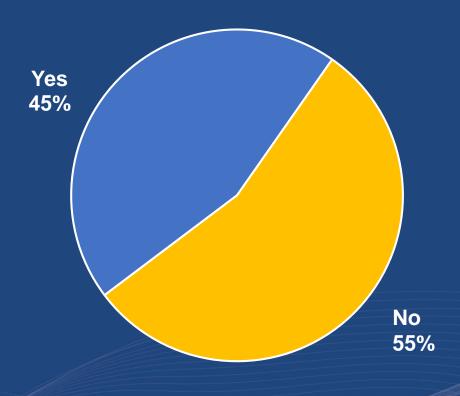

speaker owners

(First Adopters)









# Weekly tasks indexed to total smart speaker owners (Early Mainstream)









### Top three indexing activities by daypart:

|    | 5am – 9am | 9am – 5pm               | 5pm – 9pm                   | 9pm – Midnight     |
|----|-----------|-------------------------|-----------------------------|--------------------|
| #1 | Traffic   | Order Item              | Order food                  | Control devices    |
| #2 | Weather   | Listen to AM/FM station | Play game                   | Read short stories |
| #3 | News      | Add to shopping list    | Find restaurant or business | Play audiobook     |







#### % agreeing with statements about smart speakers









### Smart Speaker Owners: Children in Household





#### **Early Mainstream**









#### Do your children ever use the smart speaker in your home?



Base: Have children in household







#### Have your children ever requested your smart speaker to...?









#### % agreeing with statements about smart speakers









# Do you ever use the voice-operated personal assistant on your smartphone?









#### % agreeing with statements about smart speakers









# How often do you use the smart speaker with others in your household?



Base: Multiple people in household







### % who purchased smart speaker hoping to reduce screen time:









# Is the time you spend using your Smart Speaker replacing any time you used to spend with...?









# In the last three months, how many items have you purchased using your smart speaker?









#### Through