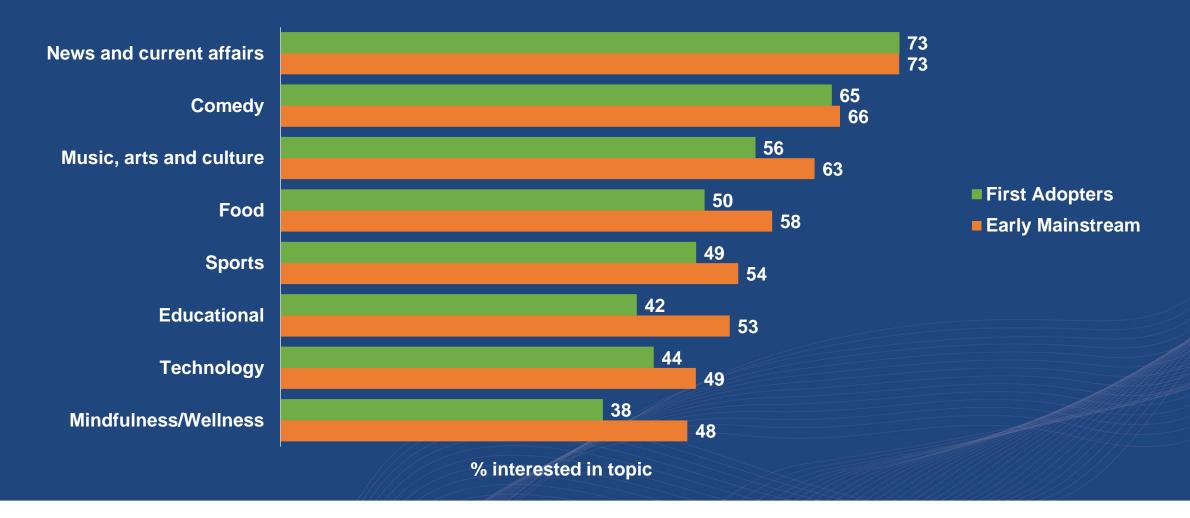

## Which spoken-word topics or style of programs would you be interested in listening to on your smart speaker?