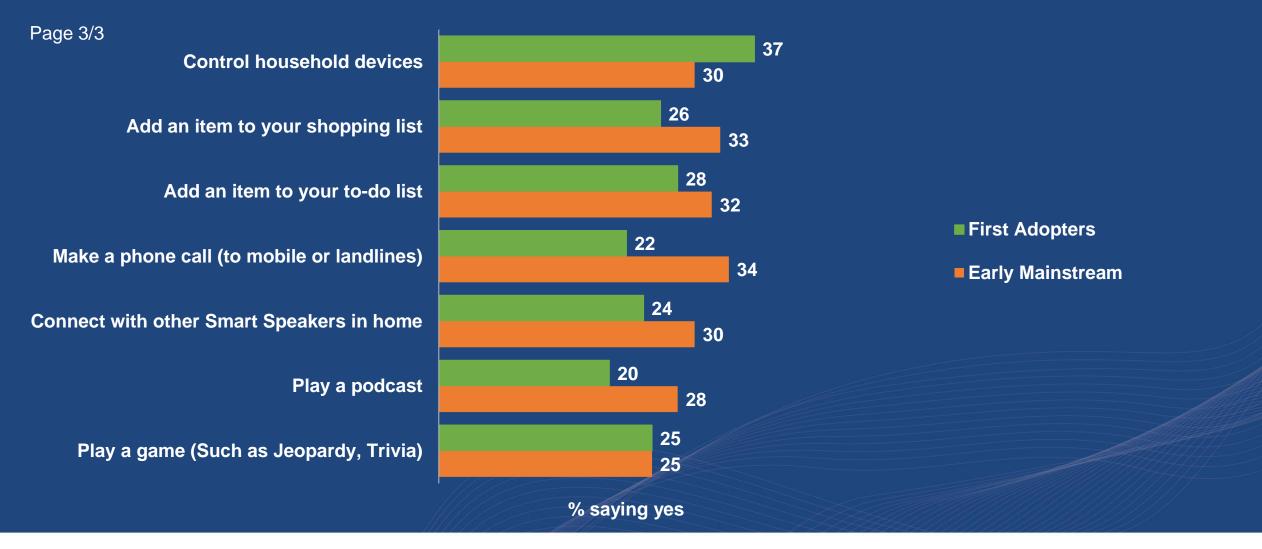

month, are you now using it...?









### How do you listen to audio most often?









### How many smart speakers do you own?









# Do you think you will purchase another smart speaker for your household?









#### You want to buy another smart speaker...?









### Do you ever listen to news on your smart speaker?









## Which spoken-word topics or style of programs would you be interested in listening to on your smart speaker?









# In the last week, how much time did you spend listening to news programming on your smart speaker?









#### In the past week, have you requested your smart speaker to...?









#### In the past week, have you requested your smart speaker to...?









#### In the past week, have you requested your smart speaker to...?









#### How often do you listen to podcasts?









# When you listen to podcasts through a mobile device on a smart speaker, how do you listen most often?









### % using smart speaker to...









#### Weekly tasks indexed to total smart speaker owners

(First Adopters)









# Weekly tasks indexed to total smart speaker owners (Early Mainstream)









### Top three indexing activities by daypart:

|    | 5am – 9am | 9am – 5pm               | 5pm – 9pm                   | 9pm – Midnight     |
|----|-----------|-------------------------|-----------------------------|--------------------|
| #1 | Traffic   | Order Item              | Order food                  | Control devices    |
| #2 | Weather   | Listen to AM/FM station | Play game                   | Read short st