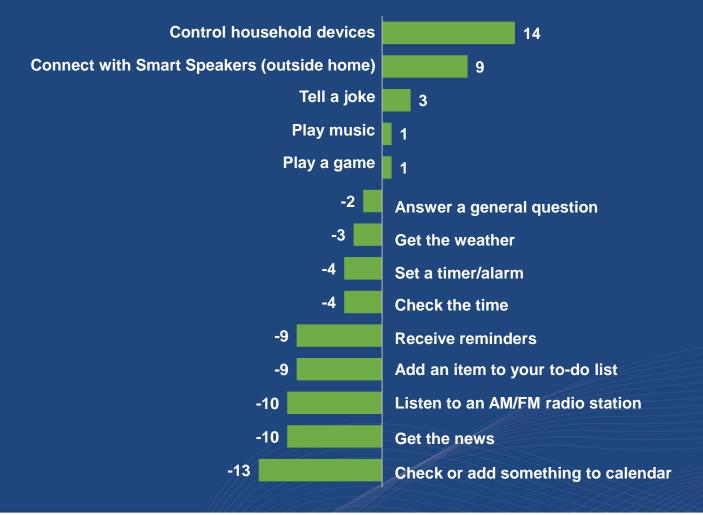

o you ever listen to news on your smart speaker?









## Which spoken-word topics or style of programs would you be interested in listening to on your smart speaker?









# In the last week, how much time did you spend listening to news programming on your smart speaker?









#### In the past week, have you requested your smart speaker to...?









#### In the past week, have you requested your smart speaker to...?









#### In the past week, have you requested your smart speaker to...?









#### How often do you listen to podcasts?









# When you listen to podcasts through a mobile device on a smart speaker, how do you listen most often?









### % using smart speaker to...









#### Weekly tasks indexed to total smart speaker owners

(First Adopters)









# Weekly tasks indexed to total smart speaker owners (Early Mainstream)









### Top three indexing activities by daypart:

|    | 5am – 9am | 9am – 5pm               | 5pm – 9pm                   | 9pm – Midnight     |
|----|-----------|-------------------------|-----------------------------|--------------------|
| #1 | Traffic   | Order Item              | Order food                  | Control devices    |
| #2 | Weather   | Listen to AM/FM station | Play game                   | Read short stories |
| #3 | News      | Add to shopping list    | Find restaurant or business | Play audiobook     |







#### % agreeing with statements about smart speakers









### Smart Speaker Owners: Children in Household





#### **Early Mainstream**









#### Do your children ever