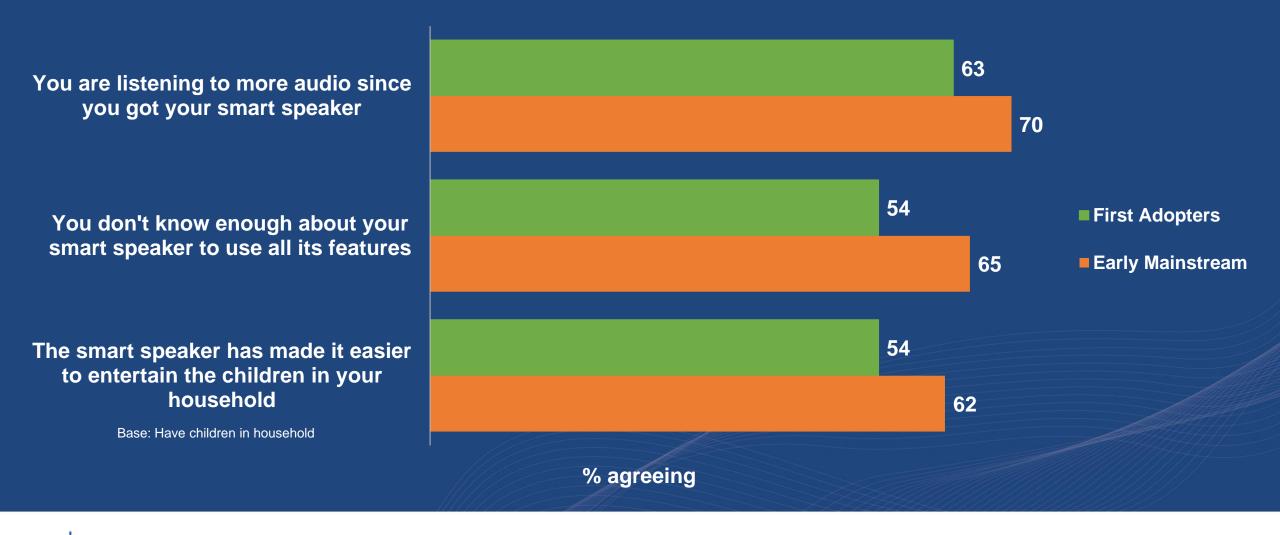

### % using smart speaker to...









#### Weekly tasks indexed to total smart speaker owners

(First Adopters)









# Weekly tasks indexed to total smart speaker owners (Early Mainstream)









### Top three indexing activities by daypart:

|    | 5am – 9am | 9am – 5pm               | 5pm – 9pm                   | 9pm – Midnight     |
|----|-----------|-------------------------|-----------------------------|--------------------|
| #1 | Traffic   | Order Item              | Order food                  | Control devices    |
| #2 | Weather   | Listen to AM/FM station | Play game                   | Read short stories |
| #3 | News      | Add to shopping list    | Find restaurant or business | Play audiobook     |







#### % agreeing with statements about smart speakers









### Smart Speaker Owners: Children in Household





#### **Early Mainstream**









#### Do your children ever use the smart speaker in your home?



Base: Have children in household







#### Have your children ever requested your smart speaker to...?









#### % agreeing with statements about smart speakers









# Do you ever use the voice-operated personal assistant on your smartphone?









#### % agreeing with statements about smart speakers









# How often do you use the smart speaker with others in your household?



Base: Multiple people in household







### % who purchased smart speaker hoping to reduce screen time:









# Is the time you spend using your Smart Speaker replacing any time you used to spend with...?









# In the last three m