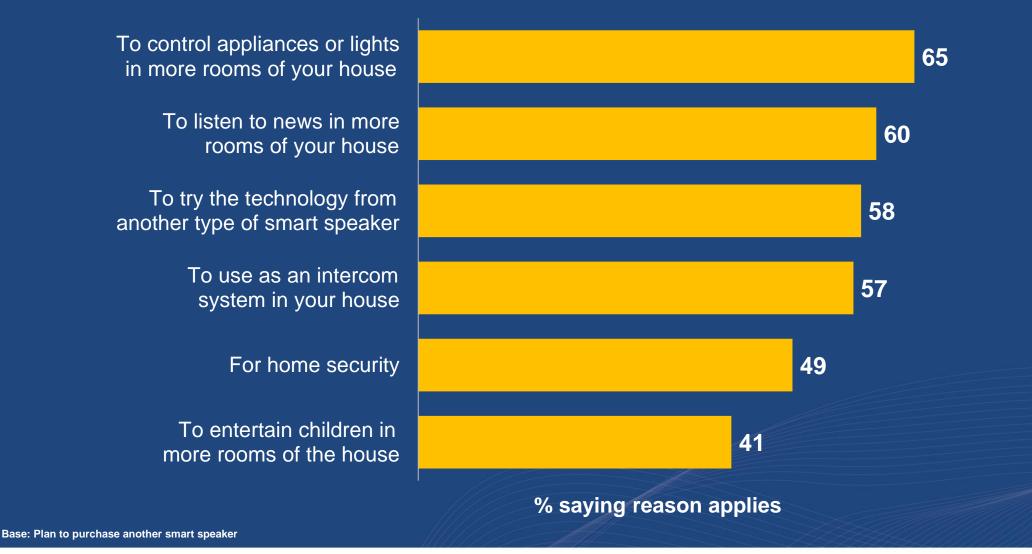

from approximately 17 million in January 2017)
- Qualitative interviews in homes of smart speaker owners
  - All respondents reported owning a smart speaker
  - Each home had someone who listens to news frequently on the smart speaker







### **Smart Speaker Owners: Age**









### **Smart Speaker Owners: Gender**









#### **Smart Speaker Owners: Length of Ownership**



#### **Early Mainstream**

Owned less than one year







# Think back to the first month you owned a smart speaker. Compared to that first month, are you now using it...?









### How do you listen to audio most often?









### How many smart speakers do you own?









# Do you think you will purchase another smart speaker for your household?









#### You want to buy another smart speaker...?









### Do you ever listen to news on your smart speaker?









## Which spoken-word topics or style of programs would you be interested in listening to on your smart speaker?









# In the last week, how much time did you spend listening to news programming on your smart speaker?









#### In the past week, have you requested your smart speaker to...?









#### In the past week, have you requested your smart speaker to...?









#### In the past week, have you requested your smart speaker to...?









#### How often do you listen to podcasts?









# When you listen to podcasts through a mobile device on a smart speaker, how do you listen most often?









### % using smart speaker to...









#### Weekly tasks indexed to total smart speaker owners

(Firs