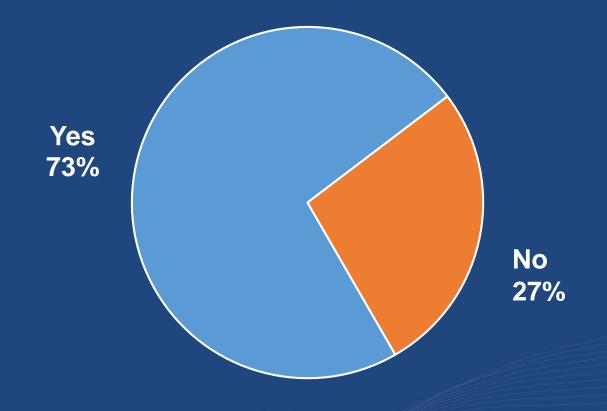

al smart speaker owners (Early Mainstream)









### Top three indexing activities by daypart:

|    | 5am – 9am | 9am – 5pm               | 5pm – 9pm                   | 9pm – Midnight     |
|----|-----------|-------------------------|-----------------------------|--------------------|
| #1 | Traffic   | Order Item              | Order food                  | Control devices    |
| #2 | Weather   | Listen to AM/FM station | Play game                   | Read short stories |
| #3 | News      | Add to shopping list    | Find restaurant or business | Play audiobook     |







#### % agreeing with statements about smart speakers









### Smart Speaker Owners: Children in Household





#### **Early Mainstream**









#### Do your children ever use the smart speaker in your home?



Base: Have children in household







#### Have your children ever requested your smart speaker to...?









#### % agreeing with statements about smart speakers









# Do you ever use the voice-operated personal assistant on your smartphone?









#### % agreeing with statements about smart speakers









# How often do you use the smart speaker with others in your household?



Base: Multiple people in household







### % who purchased smart speaker hoping to reduce screen time:









# Is the time you spend using your Smart Speaker replacing any time you used to spend with...?









# In the last three months, how many items have you purchased using your smart speaker?









#### Through your smart speaker, have you...?









# How would you describe your