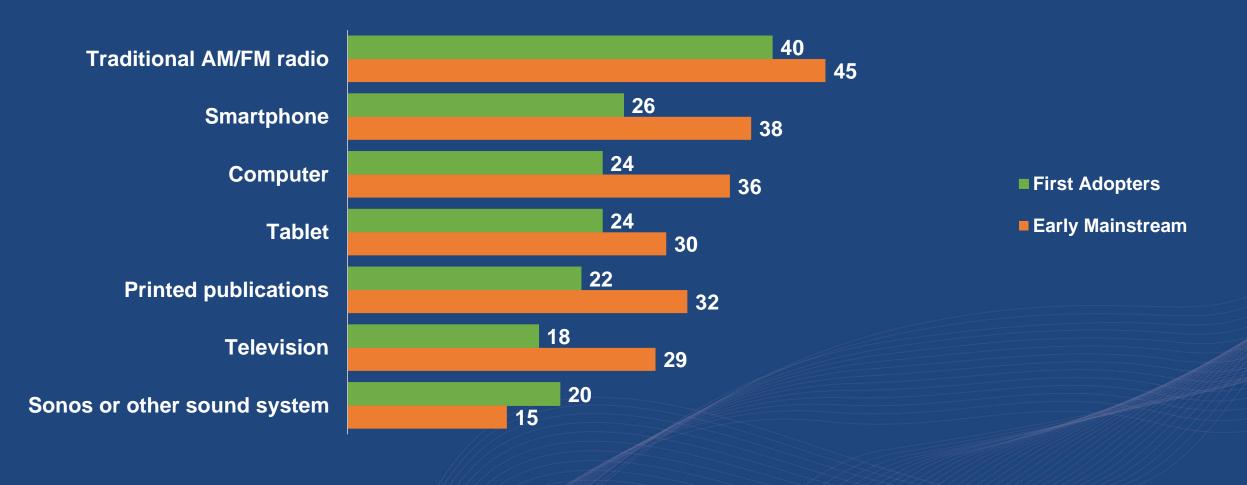

ements about smart speakers









### Smart Speaker Owners: Children in Household





#### **Early Mainstream**









#### Do your children ever use the smart speaker in your home?



Base: Have children in household







#### Have your children ever requested your smart speaker to...?









#### % agreeing with statements about smart speakers









# Do you ever use the voice-operated personal assistant on your smartphone?









#### % agreeing with statements about smart speakers









# How often do you use the smart speaker with others in your household?



Base: Multiple people in household







### % who purchased smart speaker hoping to reduce screen time:









# Is the time you spend using your Smart Speaker replacing any time you used to spend with...?









# In the last three months, how many items have you purchased using your smart speaker?









#### Through your smart speaker, have you...?









# How would you describe your attitude about the following types of advertisements?