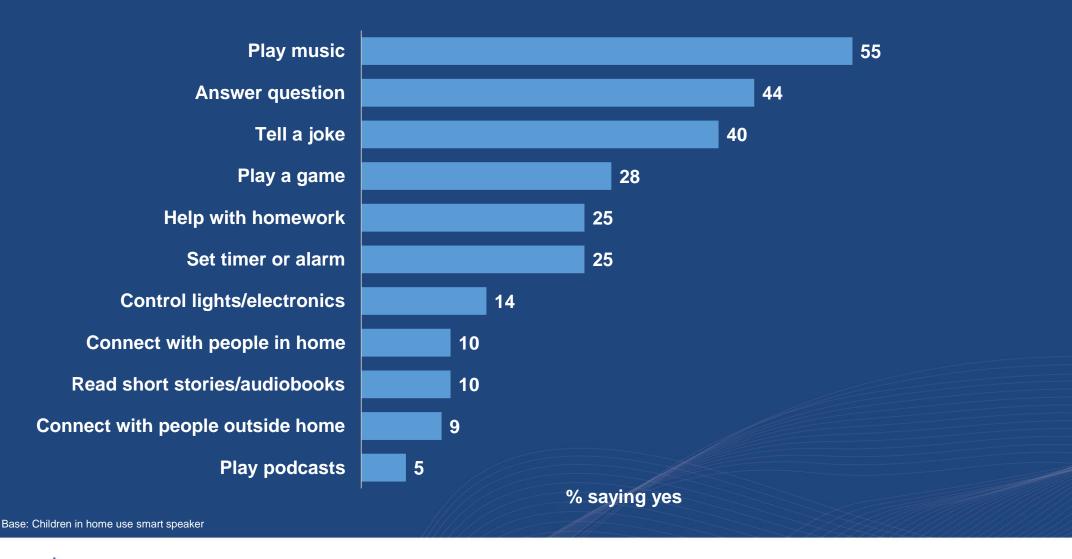

m – 9am | 9am – 5pm               | 5pm – 9pm                   | 9pm – Midnight     |
|----|-----------|-------------------------|-----------------------------|--------------------|
| #1 | Traffic   | Order Item              | Order food                  | Control devices    |
| #2 | Weather   | Listen to AM/FM station | Play game                   | Read short stories |
| #3 | News      | Add to shopping list    | Find restaurant or business | Play audiobook     |







#### % agreeing with statements about smart speakers









### Smart Speaker Owners: Children in Household





#### **Early Mainstream**









#### Do your children ever use the smart speaker in your home?



Base: Have children in household







#### Have your children ever requested your smart speaker to...?









#### % agreeing with statements about smart speakers









# Do you ever use the voice-operated personal assistant on your smartphone?









#### % agreeing with statements about smart speakers









# How often do you use the smart speaker with others in your household?



Base: Multiple people in household







### % who purchased smart speaker hoping to reduce screen time:









# Is the time you spend using your Smart Speaker replacing any time you used to spend with...?









# In the last three months, how many items have you purchased using your smart speaker?









#### Through your smart speaker, have you...?









# How would you describe your attitude about the following types of advertisements?