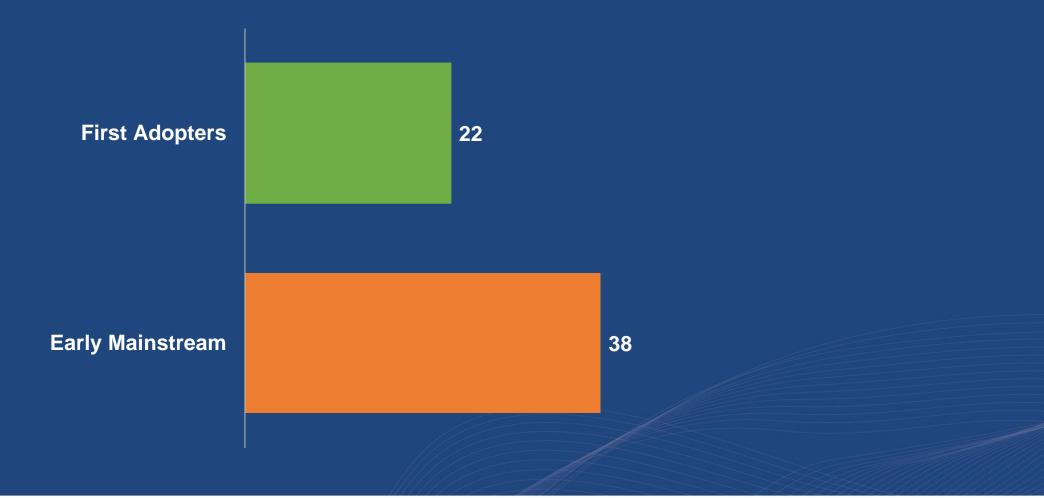

#### **Smart Speaker Owners: Length of Ownership**

#### **Early Mainstream**

Owned less than one year