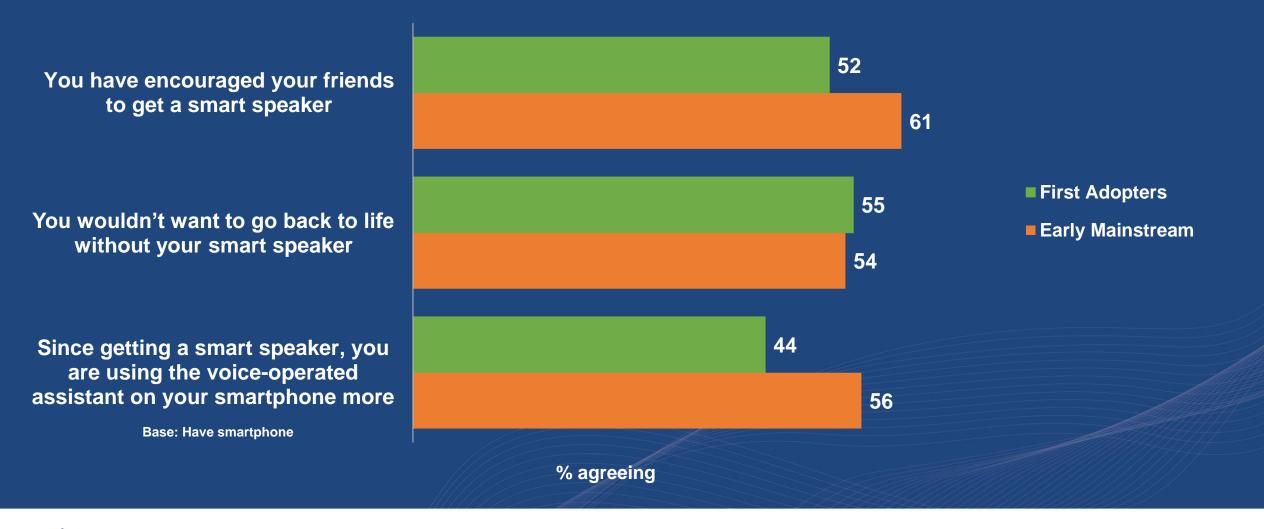

| 9pm – Midnight     |
|----|-----------|-------------------------|-----------------------------|--------------------|
| #1 | Traffic   | Order Item              | Order food                  | Control devices    |
| #2 | Weather   | Listen to AM/FM station | Play game                   | Read short stories |
| #3 | News      | Add to shopping list    | Find restaurant or business | Play audiobook     |







#### % agreeing with statements about smart speakers









### Smart Speaker Owners: Children in Household





#### **Early Mainstream**









#### Do your children ever use the smart speaker in your home?



Base: Have children in household







#### Have your children ever requested your smart speaker to...?









#### % agreeing with statements about smart speakers









# Do you ever use the voice-operated personal assistant on your smartphone?









#### % agreeing with statements about smart speakers









# How often do you use the smart speaker with others in your household?



Base: Multiple people in household







### % who purchased smart speaker hoping to reduce screen time:









# Is the time you spend using your Smart Speaker replacing any time you used to spend with...?









# In the last three months, how many items have you purchased using your smart speaker?









#### Through your smart speaker, have you...?









# How would you describe your attitude about the following types of advertisements?