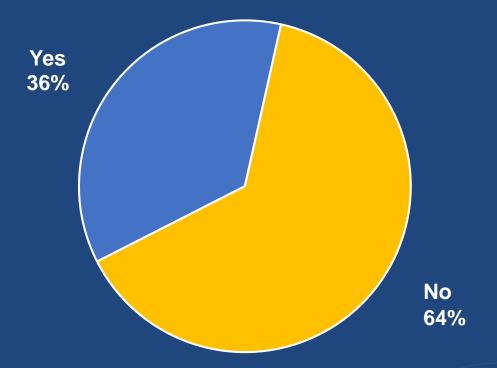

tasks indexed to total smart speaker owners

(First Adopters)









# Weekly tasks indexed to total smart speaker owners (Early Mainstream)









### Top three indexing activities by daypart:

|    | 5am – 9am | 9am – 5pm               | 5pm – 9pm                   | 9pm – Midnight     |
|----|-----------|-------------------------|-----------------------------|--------------------|
| #1 | Traffic   | Order Item              | Order food                  | Control devices    |
| #2 | Weather   | Listen to AM/FM station | Play game                   | Read short stories |
| #3 | News      | Add to shopping list    | Find restaurant or business | Play audiobook     |







#### % agreeing with statements about smart speakers









### Smart Speaker Owners: Children in Household





#### **Early Mainstream**









#### Do your children ever use the smart speaker in your home?



Base: Have children in household







#### Have your children ever requested your smart speaker to...?









#### % agreeing with statements about smart speakers









# Do you ever use the voice-operated personal assistant on your smartphone?









#### % agreeing with statements about smart speakers









# How often do you use the smart speaker with others in your household?



Base: Multiple people in household







### % who purchased smart speaker hoping to reduce screen time:









# Is the time you spend using your Smart Speaker replacing any time you used to spend with...?









# In the last three months, how many items have you purchased using your smart s