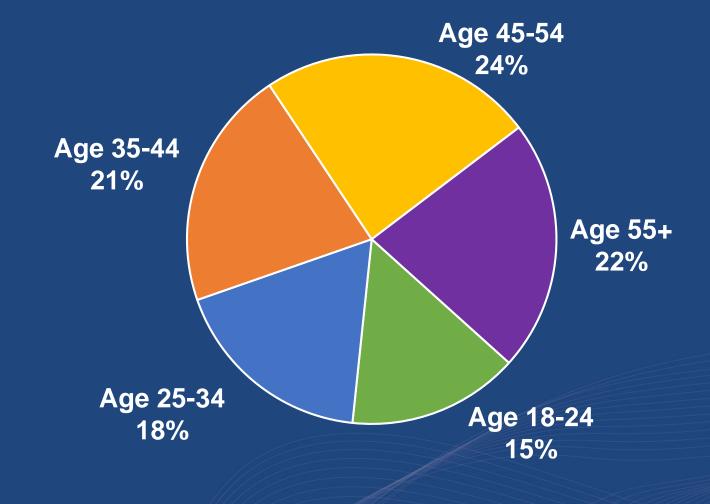

18+ own a smart speaker, or around 43 million people

Google Home Google Home is a trademark of Google Inc. Source: 2018 Infinite Dial from Edison Research















### Methodology

- 909 person online survey
  - Adults age 18 and older
  - National study conducted 5/21/2018 6/1/2018
  - All respondents reported owning a smart speaker
  - Tracking from Spring 2017 and Fall/Winter 2017 surveys
  - Approximately 43 million smart speaker owners as of January 20 (up from approximately 17 million in January 2017)
- Qualitative interviews in homes of smart speaker owners
  - All respondents reported owning a smart speaker
  - Each home had someone who listens to news frequently on the smart speaker







### **Smart Speaker Owners: Age**









### **Smart Speaker Owners: Gender**









#### **Smart Speaker Owners: Length of Ownership**



#### **Early Mainstream**

Owned less than one year







# Think back to the first month you owned a smart speaker. Compared to that first month, are you now using it...?









### How do you listen to audio most often?









### How many smart speakers do you own?









# Do you think you will purchase another smart speaker for your household?









#### You want to buy another smart speaker...?









### Do you ever listen to news on your smart speaker?









## Which spoken-word topics or style of programs would you be interested in listening to on your smart speaker?









# In the last week, how much time did you spend listening to news programming on your