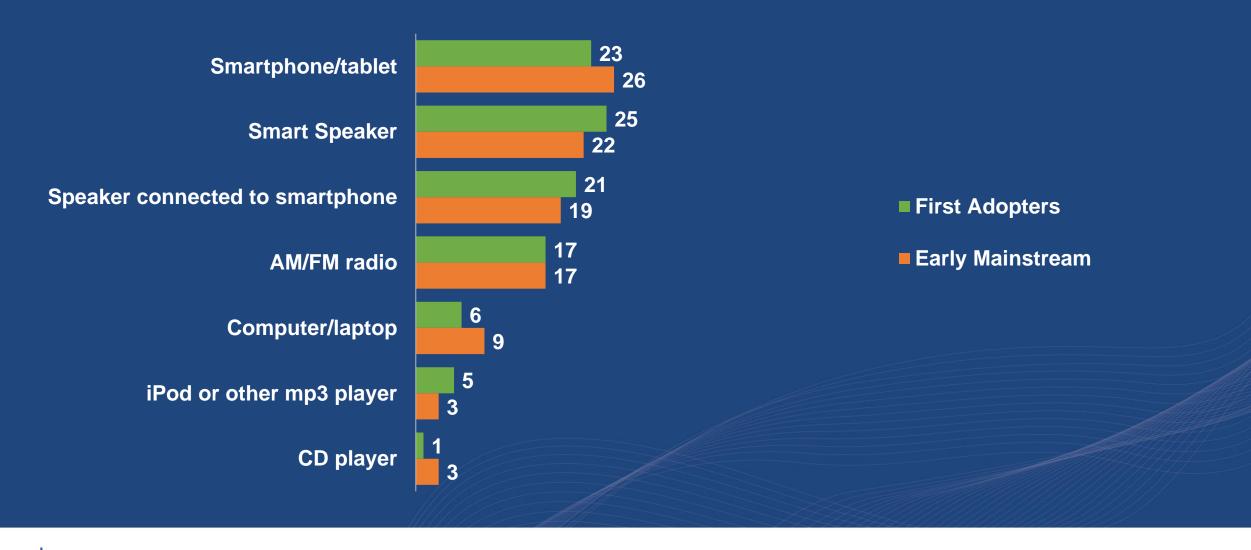

1/2018
  - All respondents reported owning a smart speaker
  - Tracking from Spring 2017 and Fall/Winter 2017 surveys
  - Approximately 43 million smart speaker owners as of January 20 (up from approximately 17 million in January 2017)
- Qualitative interviews in homes of smart speaker owners
  - All respondents reported owning a smart speaker
  - Each home had someone who listens to news frequently on the smart speaker







### **Smart Speaker Owners: Age**









### **Smart Speaker Owners: Gender**









#### **Smart Speaker Owners: Length of Ownership**



#### **Early Mainstream**

Owned less than one year







# Think back to the first month you owned a smart speaker. Compared to that first month, are you now using it...?









### How do you listen to audio most often?









### How many smart speakers do you own?









# Do you think you will purchase another smart speaker for your household?









#### You want to buy another smart speaker...?









### Do you ever listen to news on your smart speaker?









## Which spoken-word topics or style of programs would you be interested in listening to on your smart speaker?









# In the last week, how much time did you spend listening to news programming on your smart speaker?









#### In the past week, have you requested your smart speaker to...?









#### In the past week, have you requested your smart speaker to...?









#### In the past week, have you requested your smart speaker to...?









#### How often do you listen to podcasts?









# When you listen to podcas