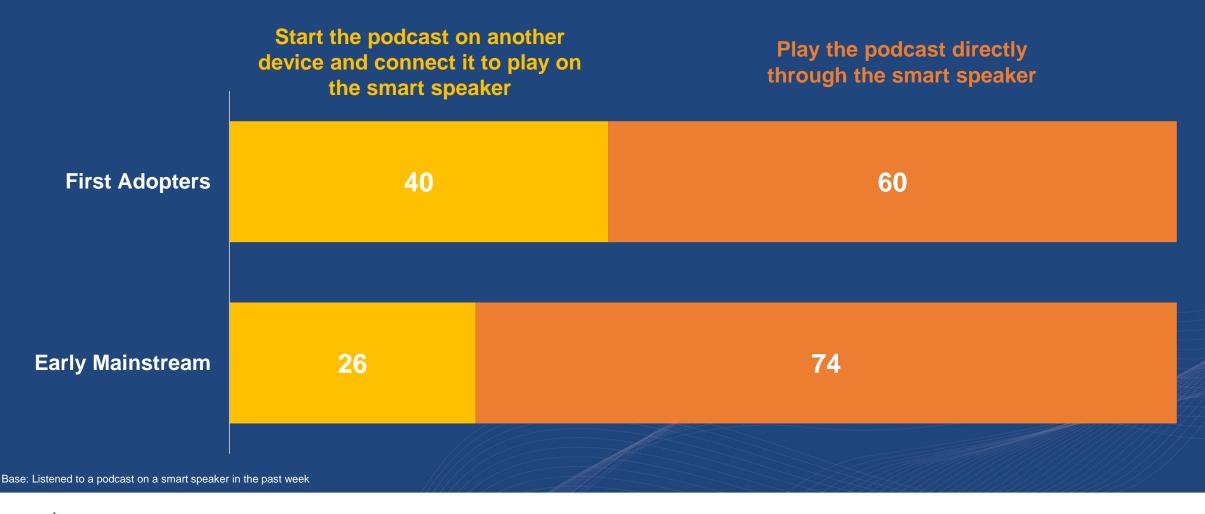

# When you listen to podcasts through a mobile device on a smart speaker, how do you listen most often?