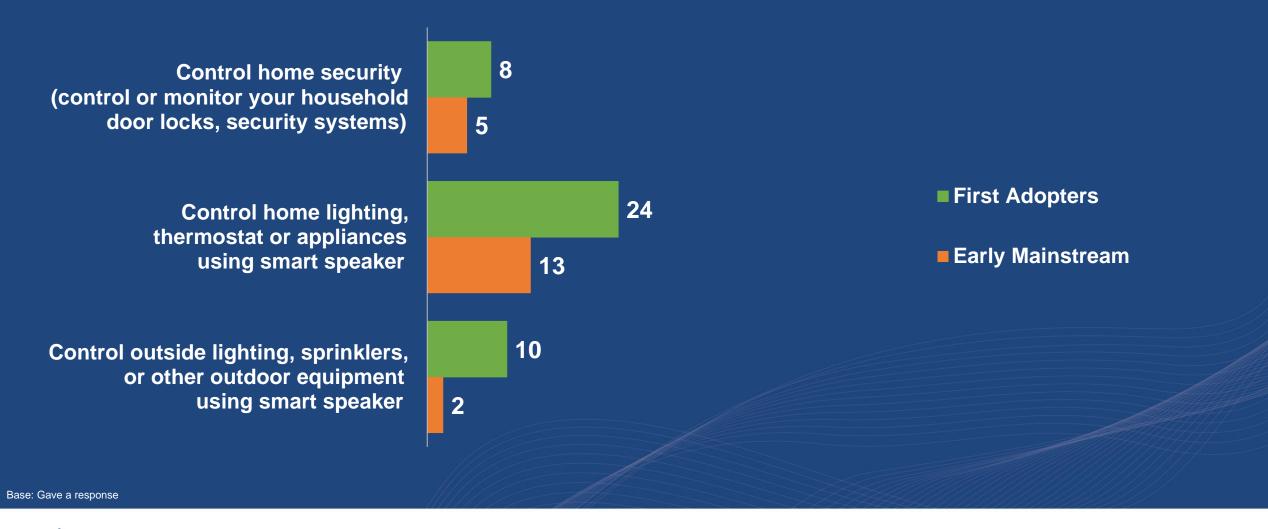

r household?









#### You want to buy another smart speaker...?









### Do you ever listen to news on your smart speaker?









## Which spoken-word topics or style of programs would you be interested in listening to on your smart speaker?









# In the last week, how much time did you spend listening to news programming on your smart speaker?









#### In the past week, have you requested your smart speaker to...?









#### In the past week, have you requested your smart speaker to...?









#### In the past week, have you requested your smart speaker to...?









#### How often do you listen to podcasts?









# When you listen to podcasts through a mobile device on a smart speaker, how do you listen most often?









### % using smart speaker to...









#### Weekly tasks indexed to total smart speaker owners

(First Adopters)









# Weekly tasks indexed to total smart speaker owners (Early Mainstream)









### Top three indexing activities by daypart:

|    | 5am – 9am | 9am – 5pm               | 5pm – 9pm                   | 9pm – Midnight     |
|----|-----------|-------------------------|-----------------------------|--------------------|
| #1 | Traffic   | Order Item              | Order food                  | Control devices    |
| #2 | Weather   | Listen to AM/FM station | Play game                   | Read short stories |
| #3 | News      | Add to shopping list    | Find restaurant or business | Play audiobook     |







#### % agreeing with statements about smart speakers









### Smart Speaker Owners: Childr