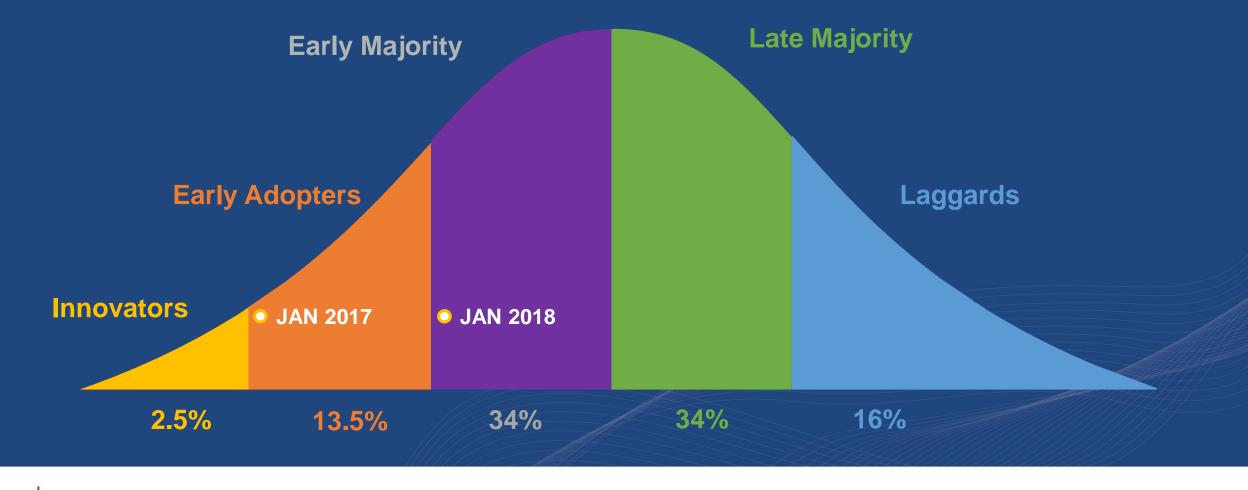

18+ own a smart speaker, or around 43 million people

Google Home Google Home is a trademark of Google Inc. Source: 2018 Infinite Dial from Edison Research

### Methodology

- 909 person online survey
  - Adults age 18 and older
  - National study conducted 5/21/2018 6/1/2018
  - All respondents reported owning a smart speaker
  - Tracking from Spring 2017 and Fall/Winter 2017 surveys
  - Approximately 43 million smart speaker owners as of January 20 (up from approximately 17 million in January 2017)
- Qualitative interviews in homes of smart speaker owners
  - All respondents reported owning a smart speaker
  - Each home had someone who listens to news frequently on the smart speaker