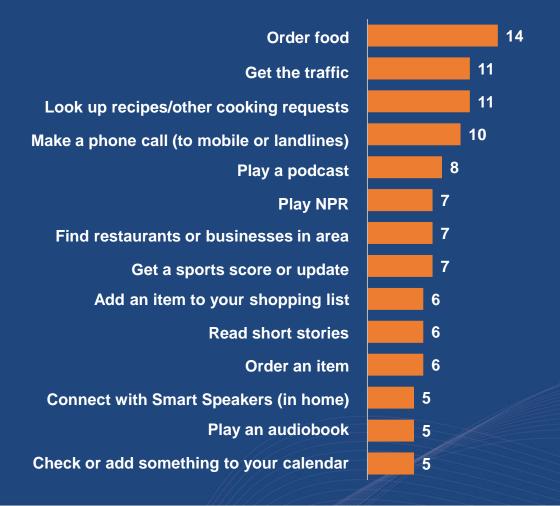

pics or style of programs would you be interested in listening to on your smart speaker?









# In the last week, how much time did you spend listening to news programming on your smart speaker?









#### In the past week, have you requested your smart speaker to...?









#### In the past week, have you requested your smart speaker to...?









#### In the past week, have you requested your smart speaker to...?









#### How often do you listen to podcasts?









# When you listen to podcasts through a mobile device on a smart speaker, how do you listen most often?









### % using smart speaker to...









#### Weekly tasks indexed to total smart speaker owners

(First Adopters)









# Weekly tasks indexed to total smart speaker owners (Early Mainstream)









### Top three indexing activities by daypart:

|    | 5am – 9am | 9am – 5pm               | 5pm – 9pm                   | 9pm – Midnight     |
|----|-----------|-------------------------|-----------------------------|--------------------|
| #1 | Traffic   | Order Item              | Order food                  | Control devices    |
| #2 | Weather   | Listen to AM/FM station | Play game                   | Read short stories |
| #3 | News      | Add to shopping list    | Find restaurant or business | Play audiobook     |







#### % agreeing with statements about smart speakers









### Smart Speaker Owners: Children in Household





#### **Early Mainstream**









#### Do your children ever use the smart speaker in your home?



Base: Have children in household







##