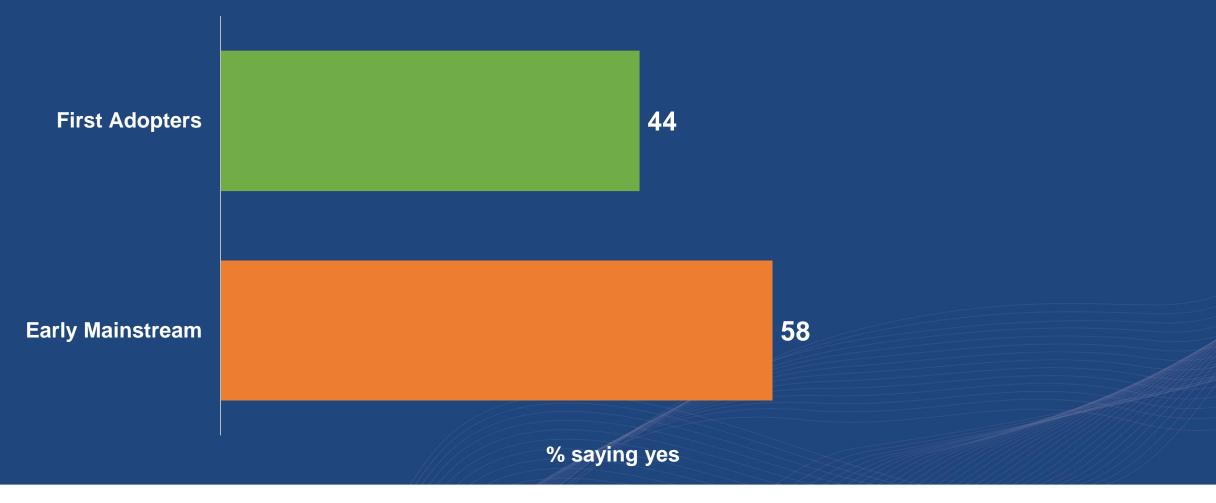

ly 43 million smart speaker owners as of January 20 (up from approximately 17 million in January 2017)
- Qualitative interviews in homes of smart speaker owners
  - All respondents reported owning a smart speaker
  - Each home had someone who listens to news frequently on the smart speaker







### **Smart Speaker Owners: Age**









### **Smart Speaker Owners: Gender**









#### **Smart Speaker Owners: Length of Ownership**



#### **Early Mainstream**

Owned less than one year







# Think back to the first month you owned a smart speaker. Compared to that first month, are you now using it...?









### How do you listen to audio most often?









### How many smart speakers do you own?









# Do you think you will purchase another smart speaker for your household?









#### You want to buy another smart speaker...?









### Do you ever listen to news on your smart speaker?









## Which spoken-word topics or style of programs would you be interested in listening to on your smart speaker?









# In the last week, how much time did you spend listening to news programming on your smart speaker?









#### In the past week, have you requested your smart speaker to...?









#### In the past week, have you requested your smart speaker to...?









#### In the past week, have you requested your smart speaker to...?









#### How often do you listen to podcasts?









# When you listen to podcasts through a mobile device on a smart speaker, how do you listen most often?









### % using smart speaker to...









#### W