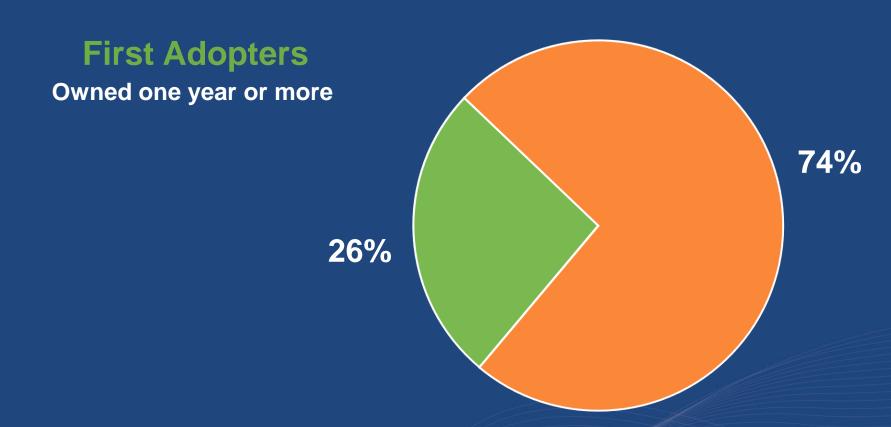

#### **Smart Speaker Owners: Length of Ownership**

#### **Early Mainstream**

Owned less than one year