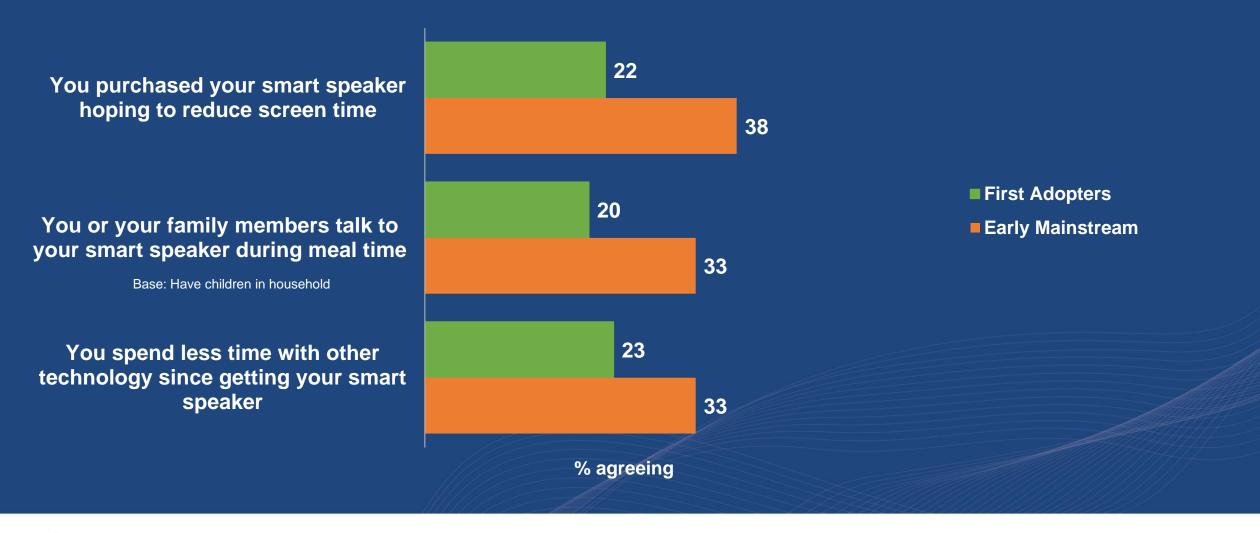

tem              | Order food                  | Control devices    |
| #2 | Weather   | Listen to AM/FM station | Play game                   | Read short stories |
| #3 | News      | Add to shopping list    | Find restaurant or business | Play audiobook     |







#### % agreeing with statements about smart speakers









### Smart Speaker Owners: Children in Household





#### **Early Mainstream**









#### Do your children ever use the smart speaker in your home?



Base: Have children in household







#### Have your children ever requested your smart speaker to...?









#### % agreeing with statements about smart speakers









# Do you ever use the voice-operated personal assistant on your smartphone?









#### % agreeing with statements about smart speakers









# How often do you use the smart speaker with others in your household?



Base: Multiple people in household







### % who purchased smart speaker hoping to reduce screen time:









# Is the time you spend using your Smart Speaker replacing any time you used to spend with...?









# In the last three months, how many items have you purchased using your smart speaker?









#### Through your smart speaker, have you...?









# How would you describe your attitude about the following types of advertisements?