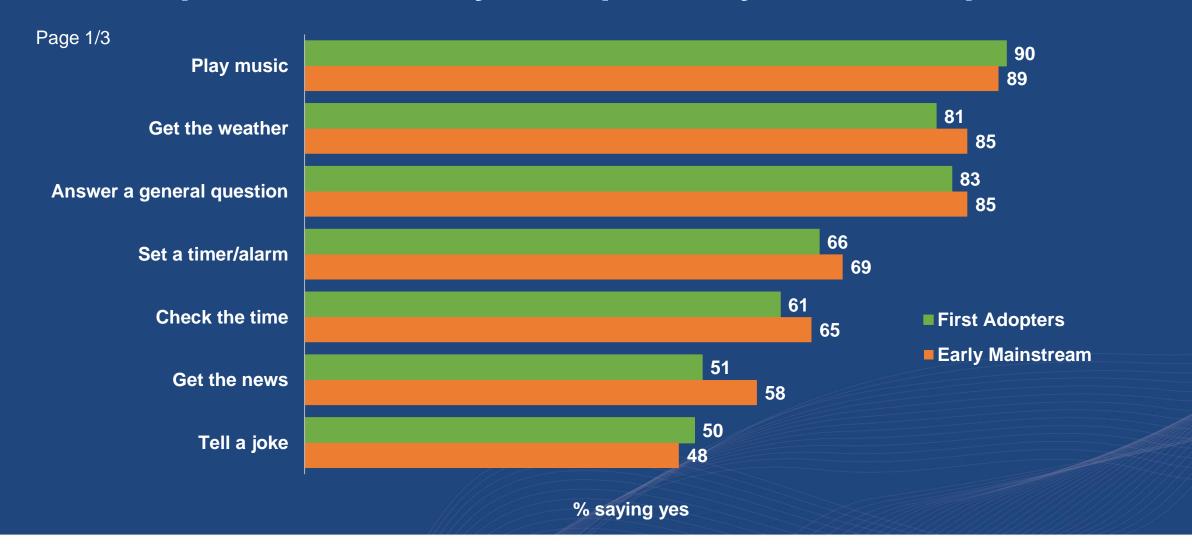

wnership**



#### **Early Mainstream**

Owned less than one year







# Think back to the first month you owned a smart speaker. Compared to that first month, are you now using it...?









### How do you listen to audio most often?









### How many smart speakers do you own?









# Do you think you will purchase another smart speaker for your household?









#### You want to buy another smart speaker...?









### Do you ever listen to news on your smart speaker?









## Which spoken-word topics or style of programs would you be interested in listening to on your smart speaker?









# In the last week, how much time did you spend listening to news programming on your smart speaker?









#### In the past week, have you requested your smart speaker to...?









#### In the past week, have you requested your smart speaker to...?









#### In the past week, have you requested your smart speaker to...?









#### How often do you listen to podcasts?









# When you listen to podcasts through a mobile device on a smart speaker, how do you listen most often?









### % using smart speaker to...









#### Weekly tasks indexed to total smart speaker owners

(First Adopters)









# Weekly tasks indexed to total smart speaker owners (Early Mainstream)









### Top three indexing activities by daypart:

|    | 5am – 9am | 9am – 5pm               | 5pm – 9pm                   | 9pm – Midnight     |
|----|-----------|-------------------------|-----------------------------|--------------------|
| #1 | Traffic   | Order Item