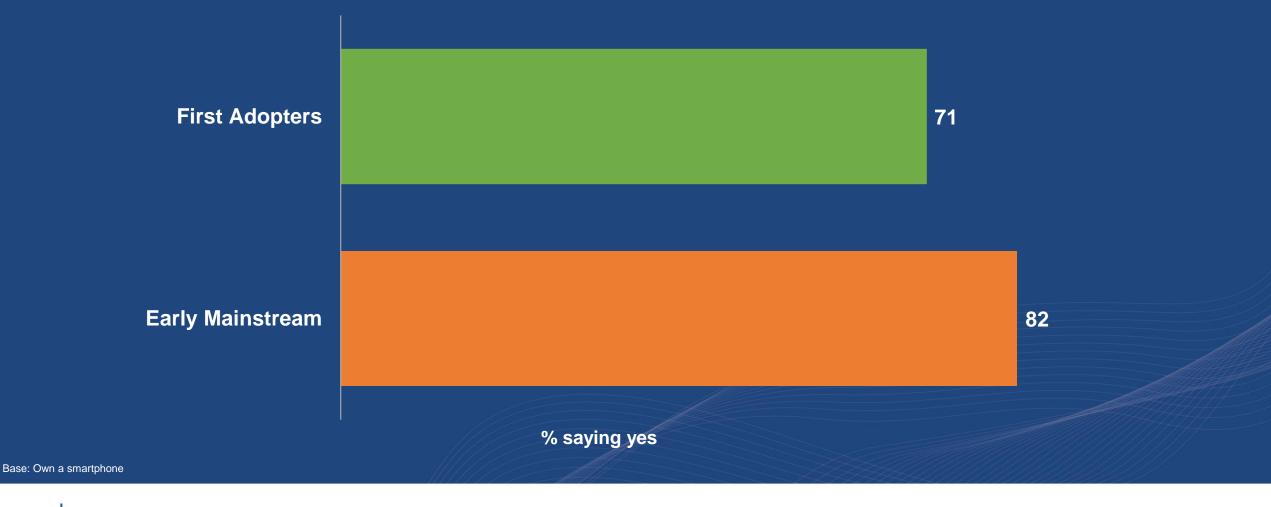

-------------|--------------------|
| #1 | Traffic   | Order Item              | Order food                  | Control devices    |
| #2 | Weather   | Listen to AM/FM station | Play game                   | Read short stories |
| #3 | News      | Add to shopping list    | Find restaurant or business | Play audiobook     |







#### % agreeing with statements about smart speakers









### Smart Speaker Owners: Children in Household





#### **Early Mainstream**









#### Do your children ever use the smart speaker in your home?



Base: Have children in household







#### Have your children ever requested your smart speaker to...?









#### % agreeing with statements about smart speakers









# Do you ever use the voice-operated personal assistant on your smartphone?









#### % agreeing with statements about smart speakers









# How often do you use the smart speaker with others in your household?



Base: Multiple people in household







### % who purchased smart speaker hoping to reduce screen time:









# Is the time you spend using your Smart Speaker replacing any time you used to spend with...?









# In the last three months, how many items have you purchased using your smart speaker?









#### Through your smart speaker, have you...?









# How would you describe your attitude about the following types of advertisements?