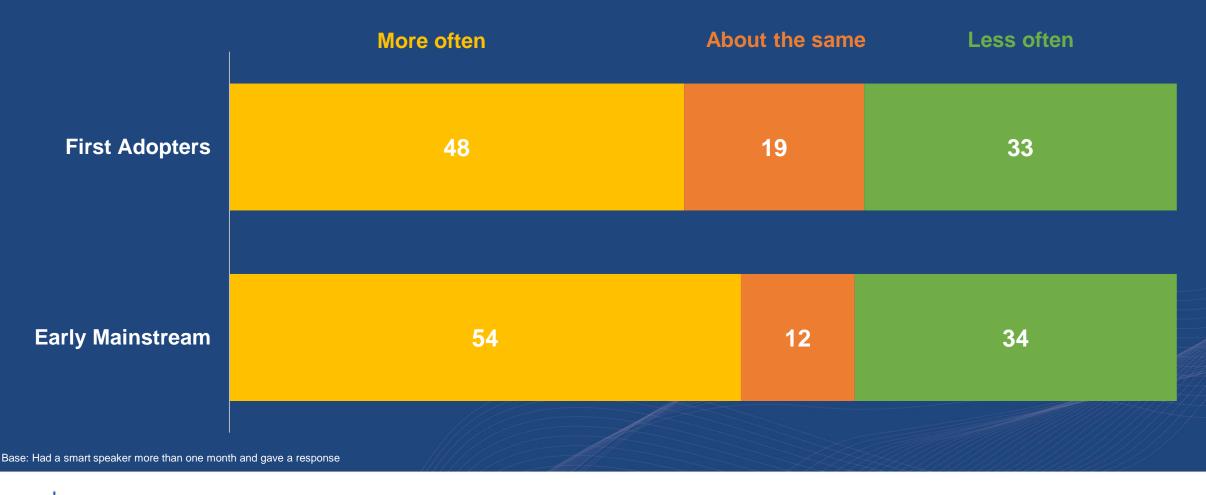

# Think back to the first month you owned a smart speaker. Compared to that first month, are you now using it...?