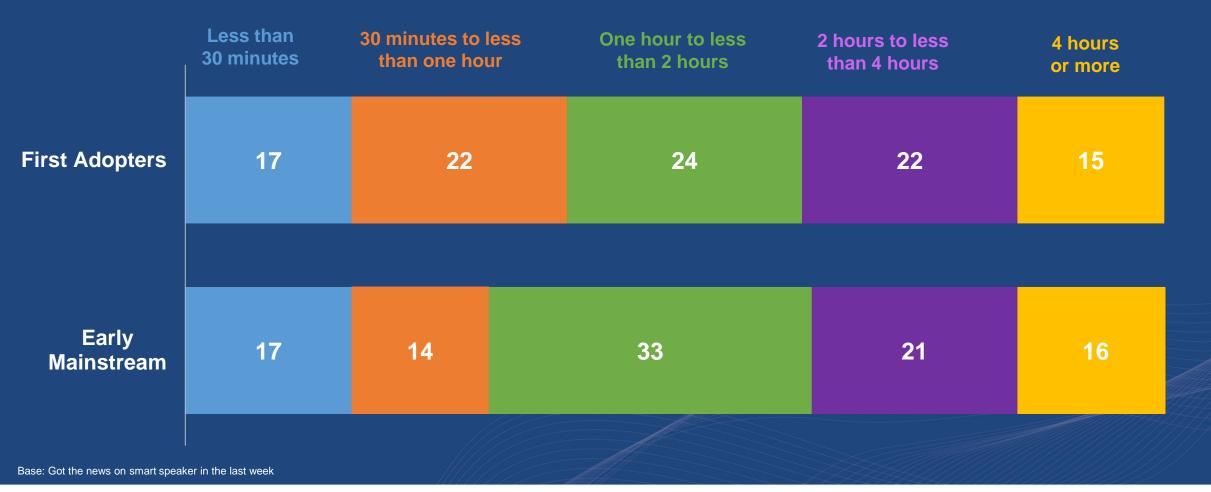

# In the last week, how much time did you spend listening to news programming on your smart speaker?