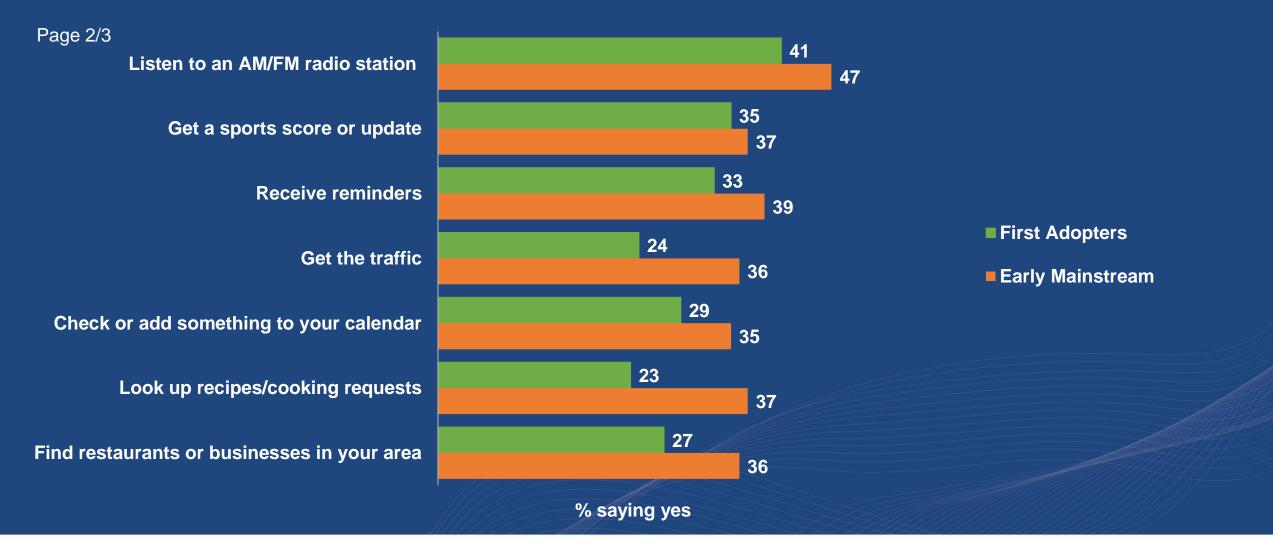

ink back to the first month you owned a smart speaker. Compared to that first month, are you now using it...?









### How do you listen to audio most often?









### How many smart speakers do you own?









# Do you think you will purchase another smart speaker for your household?









#### You want to buy another smart speaker...?









### Do you ever listen to news on your smart speaker?









## Which spoken-word topics or style of programs would you be interested in listening to on your smart speaker?









# In the last week, how much time did you spend listening to news programming on your smart speaker?









#### In the past week, have you requested your smart speaker to...?









#### In the past week, have you requested your smart speaker to...?









#### In the past week, have you requested your smart speaker to...?









#### How often do you listen to podcasts?









# When you listen to podcasts through a mobile device on a smart speaker, how do you listen most often?









### % using smart speaker to...









#### Weekly tasks indexed to total smart speaker owners

(First Adopters)









# Weekly tasks indexed to total smart speaker owners (Early Mainstream)









### Top three indexing activities by daypart:

|    | 5am – 9am | 9am – 5pm               | 5pm – 9pm                   | 9pm – Midnight     |
|----|-----------|-------------------------|-----------------------------|--------------------|
| #1 | Traffic   | Order Item              | Order food                  | Control devices    |
| #2 | Weat