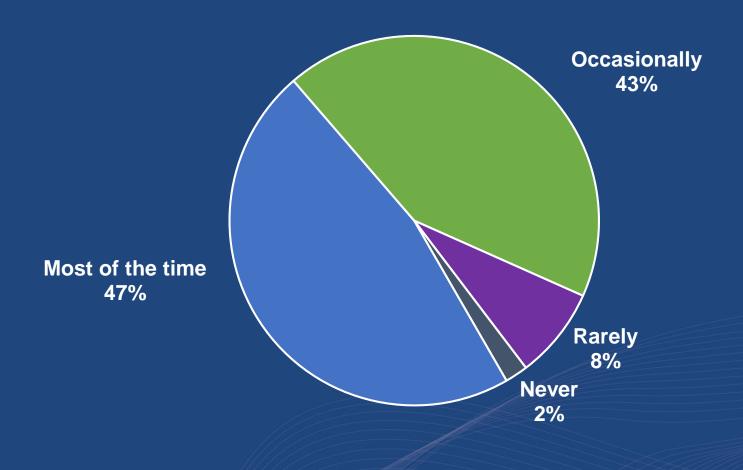

# Think back to the first month you owned a smart speaker. Compared to that first month, are you now using it...?