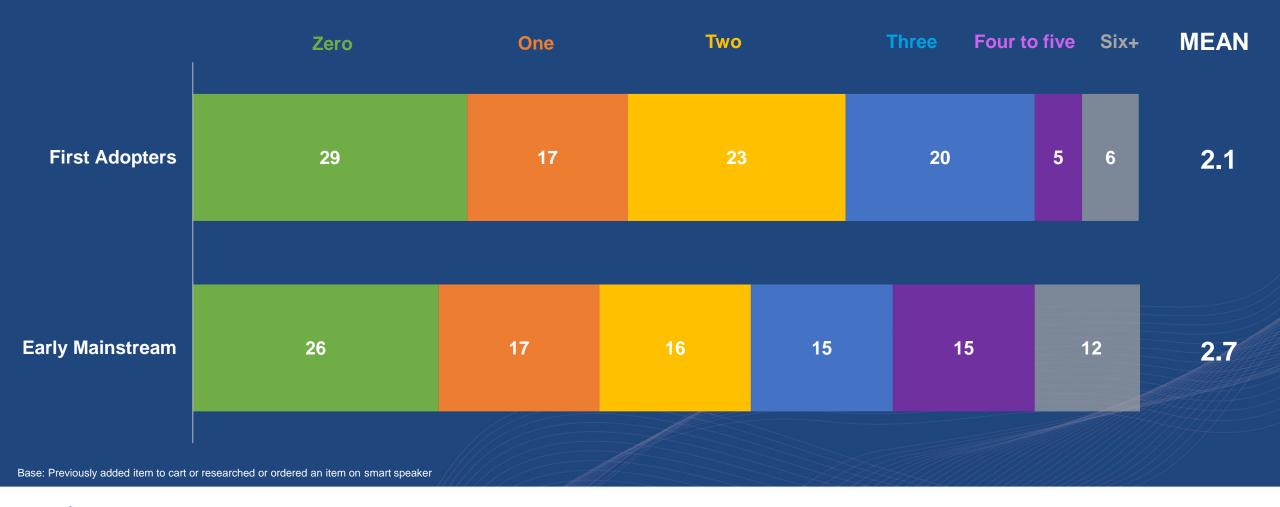

# In the last three months, how many items have you purchased using your smart speaker?