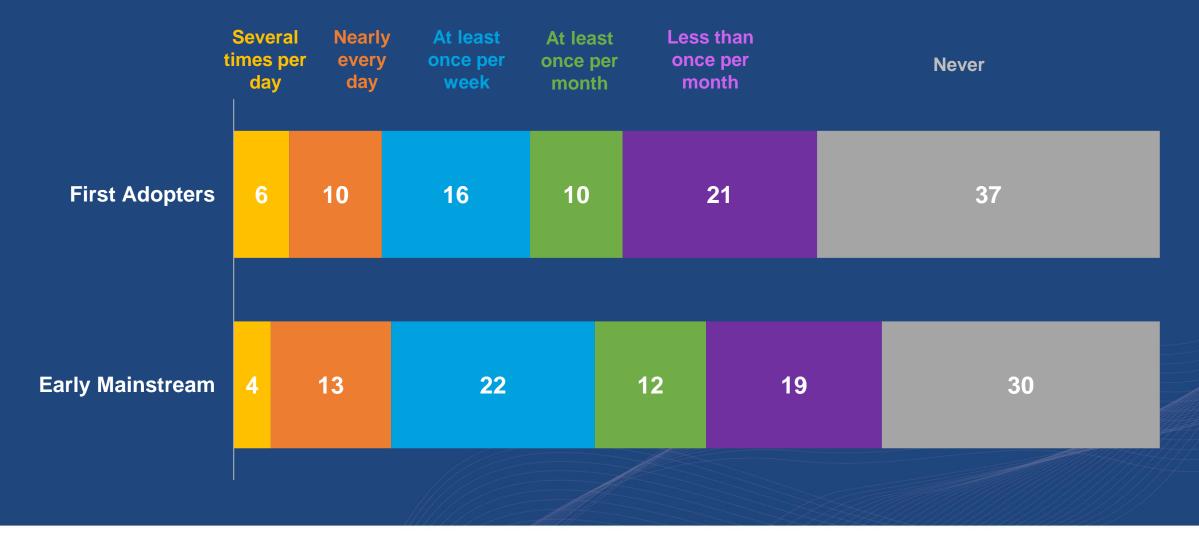

# Think back to the first month you owned a smart speaker. Compared to that first month, are you now using it...?