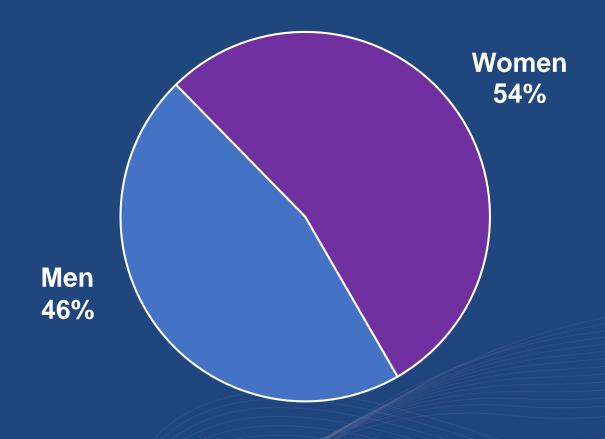

18+ own a smart speaker, or around 43 million people

Google Home Google Home is a trademark of Google Inc. Source: 2018 Infinite Dial from Edison Research















### Methodology

- 909 person online survey
  - Adults age 18 and older
  - National study conducted 5/21/2018 6/1/2018
  - All respondents reported owning a smart speaker
  - Tracking from Spring 2017 and Fall/Winter 2017 surveys
  - Approximately 43 million smart speaker owners as of January 20 (up from approximately 17 million in January 2017)
- Qualitative interviews in homes of smart speaker owners
  - All respondents reported owning a smart speaker
  - Each home had someone who listens to news frequently on the smart speaker







### **Smart Speaker Owners: Age**









### **Smart Speaker Owners: Gender**









#### **Smart Speaker Owners: Length of Ownership**



#### **Early Mainstream**

Owned less than one year







# Think back to the first month you owned a smart speaker. Compared to that first month, are you now using it...?









### How do you listen to audio most often?









### How many smart speakers do you own?









# Do you think you will purchase another smart speaker for your household?









#### You want to buy another smart speaker...?









### Do you ever listen to news on your smart speaker?









## Which spoken-word topics or style of programs would you be interested in listening to on your smart speaker?









# In the last week, how much time did you spend listening to news programming on your smart speaker?









#### In the past week