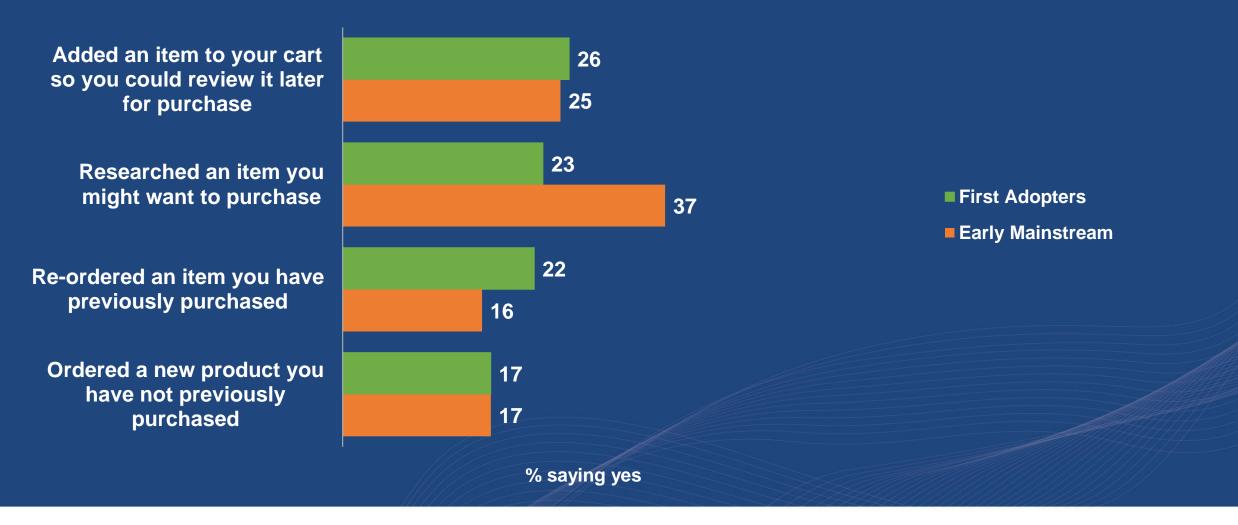

use the smart speaker in your home?



Base: Have children in household







#### Have your children ever requested your smart speaker to...?









#### % agreeing with statements about smart speakers









# Do you ever use the voice-operated personal assistant on your smartphone?









#### % agreeing with statements about smart speakers









# How often do you use the smart speaker with others in your household?



Base: Multiple people in household







### % who purchased smart speaker hoping to reduce screen time:









# Is the time you spend using your Smart Speaker replacing any time you used to spend with...?









# In the last three months, how many items have you purchased using your smart speaker?









#### Through your smart speaker, have you...?









# How would you describe your attitude about the following types of advertisements?